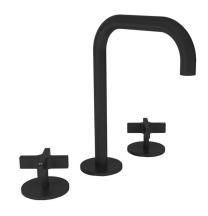

## Milli Exo Basin Set Matte Black (4 Star)

## 2299071

| SPECIFICATIONS                                              |                              |
|-------------------------------------------------------------|------------------------------|
| Recommended Use                                             | Domestic, Hotel & Commercial |
| Colour                                                      | Matte Black                  |
| Finish                                                      | Matte                        |
| Body Material                                               | Electroplated Brass          |
| Recommended Pressure Range                                  | 150 - 500 kPa                |
| Maximum Continuous Working Temperature                      | 80 deg C                     |
| Suitable for Storage Tank Hot Water                         | Yes                          |
| Suitable for Continuous Flow Hot Water                      | Yes                          |
| Suitable for Gravity Feed Hot Water                         | No                           |
| WARRANTY                                                    |                              |
| Warranty - Domestic Use                                     | 15 Years                     |
| Spare Parts & Labour                                        | 5 Years                      |
| Please refer to Warranty Page for full Terms and Conditions |                              |