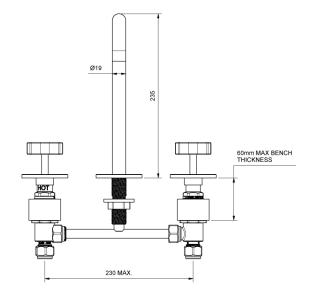

| 150 - 500 kPa                |
| Maximum Continuous Working Temperature                      | 80 deg C                     |
| Suitable for Storage Tank Hot Water                         | Yes                          |
| Suitable for Continuous Flow Hot Water                      | Yes                          |
| Suitable for Gravity Feed Hot Water                         | No                           |
| WARRANTY                                                    |                              |
| Warranty - Domestic Use                                     | 15 Years                     |
| Spare Parts & Labour                                        | 5 Years                      |
| Please refer to Warranty Page for full Terms and Conditions |                              |









Dimensions are nominal measurements only.

## **CLEANING RECOMMENDATIONS:**

We recommend the use of soapy water or approved cleaners. This product should not be cleaned with abrasive materials. Damage caused by any improper treatment is not covered by the product warranty. Refer to Warranty Conditions