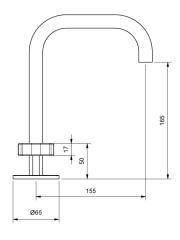

| 150 - 500 kPa                |
| Maximum Continuous Working Temperature                      | 80 deg C                     |
| Suitable for Storage Tank Hot Water                         | Yes                          |
| Suitable for Continuous Flow Hot Water                      | Yes                          |
| Suitable for Gravity Feed Hot Water                         | No                           |
| WARRANTY                                                    |                              |
| Warranty - Domestic Use                                     | 15 Years                     |
| Spare Parts & Labour                                        | 5 Years                      |
| Please refer to Warranty Page for full Terms and Conditions |                              |









Dimensions are nominal measurements only.

## **CLEANING RECOMMENDATIONS:**

We recommend the use of soapy water or approved cleaners. This product should not be cleaned with abrasive materials. Damage caused by any improper treatment is not covered by the product warranty. Refer to Warranty Conditions