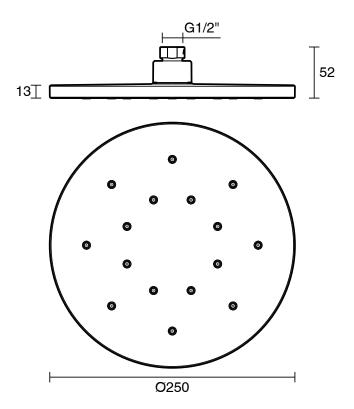

## Milli Marq Edit Overhead Shower 250mm Chrome (3 Star)

Dimensions are nominal measurements only.