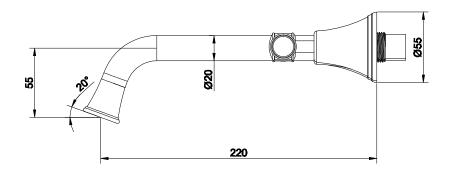

## Posh Canterbury Wall Bath Set 220mm Lever Porcelain Handles Matte Black 9509476

| SPECIFICATIONS                                              |                              |
|-------------------------------------------------------------|------------------------------|
| Recommended Use                                             | Domestic;Hotel;Commercial    |
| Colour Finish                                               | Matte Black                  |
| Primary Material                                            | DR Brass                     |
| Recommended Pressure Range                                  | 150 - 500 kPa as per AS3500  |
| Max Continuous Working Temperature (deg C)                  | 80                           |
| Min Continuous Working Temperature (deg C)                  | 5                            |
| Hot Water Unit Suitability                                  | Storage Tank;Continuous Flow |
| WARRANTY                                                    |                              |
| Warranty - Domestic Use (Years)                             | 10                           |
| Spare Parts & Labour (Years)                                | 1                            |
| Please refer to Warranty Page for full Terms and Conditions |                              |

Dimensions are nominal measurements only.