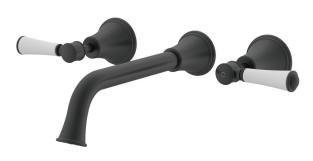

## Posh Canterbury Wall Bath Set 220mm Lever Porcelain Handles Matte Black 9509476

| SPECIFICATIONS                                              |                              |
|-------------------------------------------------------------|------------------------------|
| Recommended Use                                             | Domestic;Hotel;Commercial    |
| Colour Finish                                               | Matte Black                  |
| Primary Material                                            | DR Brass                     |
| Recommended Pressure Range                                  | 150 - 500 kPa as per AS3500  |
| Max Continuous Working Temperature (deg C)                  | 80                           |
| Min Continuous Working Temperature (deg C)                  | 5                            |
| Hot Water Unit Suitability                                  | Storage Tank;Continuous Flow |
| WARRANTY                                                    |                              |
| Warranty - Domestic Use (Years)                             | 10                           |
| Spare Parts & Labour (Years)                                | 1                            |
| Please refer to Warranty Page for full Terms and Conditions |                              |