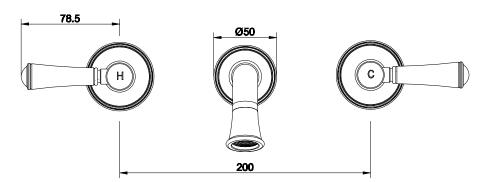

## Posh Canterbury Wall Bath Set 220mm Lever Porcelain Handles Matte Black 9509476

| SPECIFICATIONS                                              |                              |
|-------------------------------------------------------------|------------------------------|
| Recommended Use                                             | Domestic;Hotel;Commercial    |
| Colour Finish                                               | Matte Black                  |
| Primary Material                                            | DR Brass                     |
| Recommended Pressure Range                                  | 150 - 500 kPa as per AS3500  |
| Max Continuous Working Temperature (deg C)                  | 80                           |
| Min Continuous Working Temperature (deg C)                  | 5                            |
| Hot Water Unit Suitability                                  | Storage Tank;Continuous Flow |
| WARRANTY                                                    |                              |
| Warranty - Domestic Use (Years)                             | 10                           |
| Spare Parts & Labour (Years)                                | 1                            |
| Please refer to Warranty Page for full Terms and Conditions |                              |

Dimensions are nominal measurements only.