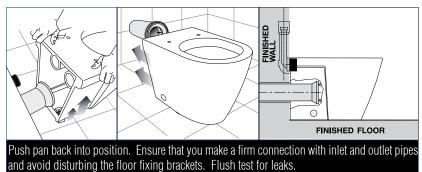

### **NOTE:** This is a set out of 95-110mm

Insert waste pipe into floor at a setout of 95-110mm and 180mm above finished floor and fix bracket into position as per diagram above.

Push pan into position. Ensure that you make a firm connection with inlet and outlet pipes and avoid disturbing the floor fixing brackets. Flush test for leaks