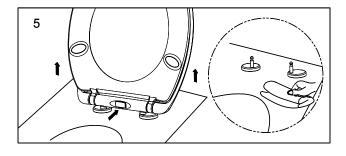

#### **LUX SEAT INSTALLATION INSTRUCTIONS**

Top Fixing Installation procedure.

- 1. Insert the nylon toggles into the hinge holes of the pan.
- 2. Mount the hinges onto the shaft of the toilet seat.
- 3. Plug the bolt into the nylon toggle.
- 4. Align the toilet seat with the pan.
- 5. Tighten the screws.
- 6. Push the button to release the seat.
- 7. Lift the toilet seat.
- 8. Insert hinge covers over posts.
- 9. Fix seat into final position.