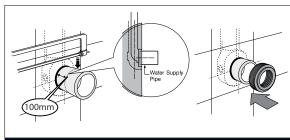

## Fixing bracket & Water inlet

Water inlet pipe should be roughed in at 380mm. Cut inlet pipe so that 100mm protrudes from finished wall and attach seal.