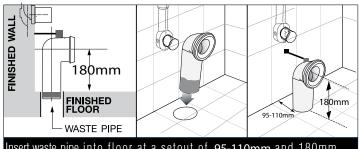

## S-Trap Installation

### **NOTE:** This is a set out of 95-110mm

Insert waste pipe into floor at a setout of 95-110mm and 180mm above finished floor and fix bracket into position as per diagram above.

Push pan into position. Ensure that you make a firm connection with inlet and outlet pipes and avoid disturbing the floor fixing brackets. Flush test for leaks