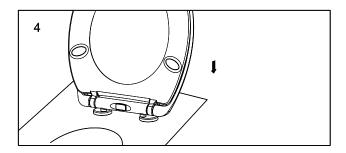

#### **LUX SEAT INSTALLATION INSTRUCTIONS**

Top Fixing Installation procedure.

- 1. Insert the nylon toggles into the hinge holes of the pan.
- 2. Mount the hinges onto the shaft of the toilet seat.
- 3. Plug the bolt into the nylon toggle.
- 4. Align the toilet seat with the pan.
- 5. Tighten the screws.
- 6. Push the button to release the seat.
- 7. Lift the toilet seat.
- 8. Insert hinge covers over posts.
- 9. Fix seat into final position.