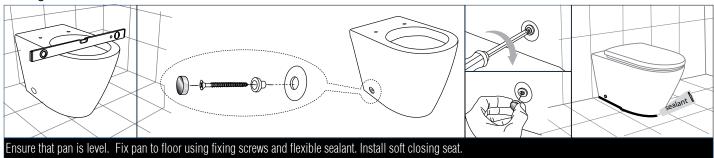

## Kado Lux Back to Wall Overheight Pan Quick Release Soft **Close Seat White (4\*)**

#### **INSTALLATION INSTRUCTIONS**

Note: All measurements for roughing in should be taken from the finished wall/floor

## Fixing bracket & Water inlet





Water inlet pipe should be roughed in at 380mm. Cut inlet pipe so that 100mm protrudes from finished wall and attach seal.

## S-Trap Installation

### **NOTE:** This is a set out of 95-110mm



Insert waste pipe into floor at a setout of 95-110mm and 180mm above finished floor and fix bracket into position as per diagram above.



Push pan into position. Ensure that you make a firm connection with inlet and outlet pipes and avoid disturbing the floor fixing brackets. Flush test for leaks

## P-Trap Installation





## Fixing Pan to Floor





KADO

# Kado Lux Back to Wall Overheight Pan Quick Release Soft Close Seat White (4\*)

#### **LUX SEAT INSTALLATION INSTRUCTIONS**

#### **Important Note:**

Soft close seat and covers can take up to 30 seconds to close. Do not force the closing mechanism as this may result in damage. The fixings of your seat may require retightening occasionally depending on use.













Top Fixing Installation procedure.

- 1. Insert the nylon toggles into the hinge holes of the pan.
- 2. Mount the hinges onto the shaft of the toilet seat.
- 3. Plug the bolt into the nylon toggle.
- 4. Align the toilet seat with the pan.
- 5. Tighten the screws.
- 6. Push the button to release the seat.
- 7. Lift the toilet seat.
- 8. Insert hinge covers over posts.
- 9. Fix seat into final position.

#### **SP