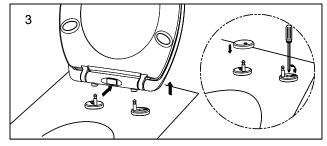

#### **LUX SEAT INSTALLATION INSTRUCTIONS**

Top Fixing Installation procedure.

- 1. Insert the nylon toggles into the hinge holes of the pan.
- 2. Mount the hinges onto the shaft of the toilet seat.
- 3. Plug the bolt into the nylon toggle.
- 4. Align the toilet seat with the pan.
- 5. Tighten the screws.
- 6. Push the button to release the seat.
- 7. Lift the toilet seat.
- 8. Insert hinge covers over posts.
- 9. Fix seat into final position.