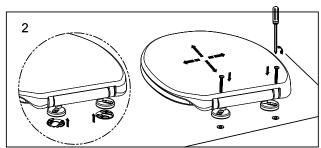

#### **LUX SEAT INSTALLATION INSTRUCTIONS**

Top Fixing Installation procedure.

- 1. Insert the nylon toggles into the hinge holes of the pan.
- 2. Mount the hinges onto the shaft of the toilet seat.
- 3. Plug the bolt into the nylon toggle.
- 4. Align the toilet seat with the pan.
- 5. Tighten the screws.
- 6. Push the button to release the seat.
- 7. Lift the toilet seat.
- 8. Insert hinge covers over posts.
- 9. Fix seat into final position.