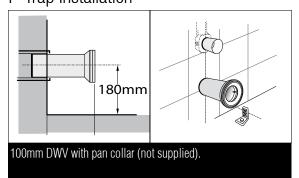

## Kado Lux Back to Wall Overheight Pan Quick Release Soft **Close Seat White (4\*)**

#### **INSTALLATION INSTRUCTIONS**

Note: All measurements for roughing in should be taken from the finished wall/floor

## Fixing bracket & Water inlet





Water inlet pipe should be roughed in at 380mm. Cut inlet pipe so that 100mm protrudes from finished wall and attach seal.

## S-Trap Installation

### **NOTE:** This is a set out of 95-110mm



Insert waste pipe into floor at a setout of 95-110mm and 180mm above finished floor and fix bracket into position as per diagram above.



Push pan into position. Ensure that you make a firm connection with inlet and outlet pipes and avoid disturbing the floor fixing brackets. Flush test for leaks

## P-Trap Installation





## Fixing Pan to Floor





KADO

# Kado Lux Back to Wall Overheight Pan Quick Release Soft Close Seat White (4\*)

#### **LUX SEAT INSTALLATION INSTRUCTIONS**

#### **Important Note:**

Soft close seat and covers can take up to 30 seconds to close. Do not force the closing mechanism as this may result in damage. The fixings of your seat may require retightening occasionally depending on use.













Top Fixing Installation procedure.

- 1. Insert the nylon toggles into the hinge holes of the pan.
- 2. Mount the hinges onto the shaft of the toilet seat.
- 3. Plug the bolt into the nylon toggle.
- 4. Align the toilet seat with the pan.
- 5. Tighten the screws.
- 6. Push the button to release the seat.
- 7. Lift the toilet seat.
- 8. Insert hinge covers over posts.
- 9. Fix seat int