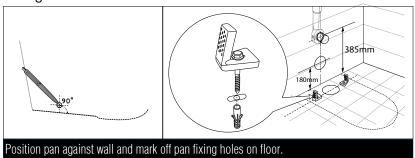

## Kado Lux Back to Wall Overheight Pan Quick Release Soft **Close Seat White (4\*)**

#### **INSTALLATION INSTRUCTIONS**

Note: All measurements for roughing in should be taken from the finished wall/floor

## Fixing bracket & Water inlet





Water inlet pipe should be roughed in at 380mm. Cut inlet pipe so that 100mm protrudes from finished wall and attach seal.

## S-Trap Installation

### **NOTE:** This is a set out of 95-110mm



Insert waste pipe into floor at a setout of 95-110mm and 180mm above finished floor and fix bracket into position as per diagram above.



Push pan into position. Ensure that you make a firm connection with inlet and outlet pipes and avoid disturbing the floor fixing brackets. Flush test for leaks

## P-Trap Installation





## Fixing Pan to Floor





KADO

# Kado Lux Back to Wall Overheight Pan Quick Release Soft Close Seat White (4\*)

#### **LUX SEAT INSTALLATION INSTRUCTIONS**

#### **Important Note:**

Soft close seat and covers can take up to 30 seconds to close. Do not force the closin