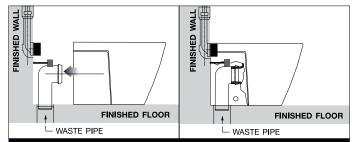

## Kado Lux Back to Wall Overheight Pan Quick Release Soft **Close Seat White (4\*)**

#### **INSTALLATION INSTRUCTIONS**

Note: All measurements for roughing in should be taken from the finished wall/floor

## Fixing bracket & Water inlet





Water inlet pipe should be roughed in at 380mm. Cut inlet pipe so that 100mm protrudes from finished wall and attach seal.

## S-Trap Installation

### **NOTE:** This is a set out of 95-110mm



Insert waste pipe into floor at a setout of 95-110mm and 180mm above finished floor and fix bracket into position as per diagram above.



Push pan into position. Ensure that you make a firm connection with inlet and outlet pipes and avoid disturbing the floor fixing brackets. Flush test for leaks

## P-Trap Installation





## Fixing Pan to Floor





KADO

# Kado Lux Back to Wall Overheight Pan Quick Release Soft Close Seat White (4\*)

#### **LUX SEAT INSTALLATION INSTRUCTIONS**

#### **Important Note:**

Soft close seat and covers can take up to 30 seconds to close. Do not force the closing mechanism as this may result in damage. The fixings of your seat may require retightening occasionally depending on use.













Top Fixing Installation procedure.

- 1. Insert the nylon toggles into the hinge holes of the pan.
- 2. Mount the hinges onto the shaft of the toilet seat.
- 3. Plug the bolt into the nylon toggle.
-