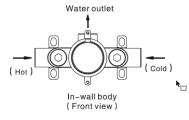

| Hot and | Cola wa | ter iniet | pressure | snouia | be equai |
|---------|---------|-----------|----------|--------|----------|
|         |         |           |          |        |          |

| WARRANTY                |           |
|-------------------------|-----------|
| Warranty - Domestic Use | 10 Years  |
| Spare Parts & Labour    | 12 Months |