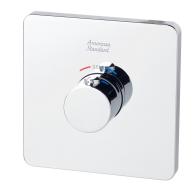

## **American Standard EasySet Thermostatic mixer**

| SPECIFICATIONS                         |                              |  |
|----------------------------------------|------------------------------|--|
| Recommended Use                        | Domestic, Hotel & Commercial |  |
| Colour                                 | Chrome                       |  |
| Recommended Pressure Range             | 150 - 500kPa                 |  |
| Max Continuous Working Pressure        | 500kPa                       |  |
| Max Continuous Working Temperature     | 50°C                         |  |
| Suitable for Storage Tank Hot Water    | Yes                          |  |
| Suitable for Continuous Flow Hot Water | Yes                          |  |
| Suitable for Gravity Feed Hot Water    | No                           |  |
|                                        |                              |  |