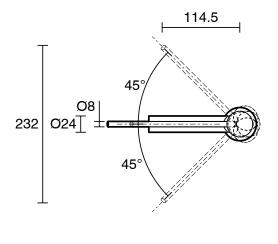

| Lead Free Brass              |
| Recommended Pressure Range                                  | 150 - 500kPa per AS3500      |
| Max Continuous Working Temperature (deg C)                  | 65                           |
| Min Continuous Working Temperature (deg C)                  | 5                            |
| Hot Water Unit Suitability                                  | Storage Tank;Continuous Flow |
| WARRANTY                                                    |                              |
| Warranty - Domestic Use (Years)                             | 10                           |
| Spare Parts & Labour (Years)                                | 1                            |
| Please refer to Warranty Page for full Terms and Conditions |                              |









Dimensions are nominal measurements only.

## **CLEANING RECOMMENDATIONS:**

We recommend the use of soapy water or approved cleaners. This product should not be cleaned with abrasive materials. Damage caused by any improper treatment is not covered by the product warranty. Refer to Warranty Conditions