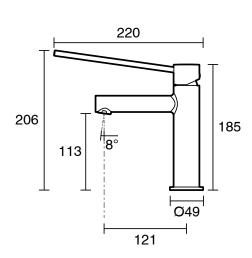

| Lead Free Brass              |
| Recommended Pressure Range                                  | 150 - 500kPa per AS3500      |
| Max Continuous Working Temperature (deg C)                  | 65                           |
| Min Continuous Working Temperature (deg C)                  | 5                            |
| Hot Water Unit Suitability                                  | Storage Tank;Continuous Flow |
| WARRANTY                                                    |                              |
| Warranty - Domestic Use (Years)                             | 10                           |
| Spare Parts & Labour (Years)                                | 1                            |
| Please refer to Warranty Page for full Terms and Conditions |                              |









Dimensions are nominal measurements only.

## **CLEANING RECOMMENDATIONS:**

We recommend the use of soapy water or approved cleaners. This product should not be cleaned with abrasive materials. Damage caused by any improper treatment is not covered by the product warranty. Refer to Warranty Conditions