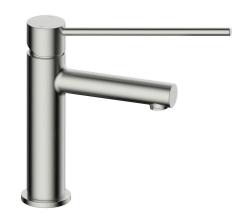

## Mizu Drift Basin Mixer Straight Spout with Extended Lever Tap Brushed Nickel (6 Star) 2267418

| SPECIFICATIONS                                              |                              |
|-------------------------------------------------------------|------------------------------|
| Recommended Use                                             | Domestic;Commercial;Hotel    |
| Colour Finish                                               | Chrome                       |
| Primary Material                                            | Lead Free Brass              |
| Recommended Pressure Range                                  | 150 - 500kPa per AS3500      |
| Max Continuous Working Temperature (deg C)                  | 65                           |
| Min Continuous Working Temperature (deg C)                  | 5                            |
| Hot Water Unit Suitability                                  | Storage Tank;Continuous Flow |
| WARRANTY                                                    |                              |
| Warranty - Domestic Use (Years)                             | 10                           |
| Spare Parts & Labour (Years)                                | 1                            |
| Please refer to Warranty Page for full Terms and Conditions |                              |