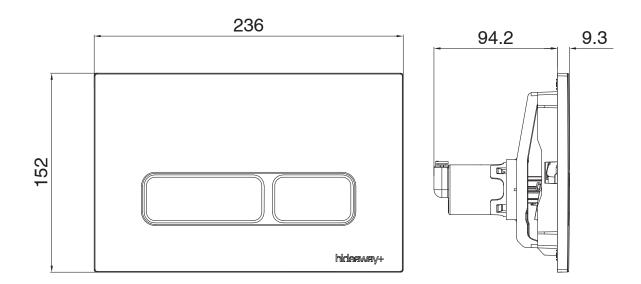

| Electroplated                    |
| Material                     | ABS Plastic                      |
| Backing Material             | ABS Plastic                      |
| Button Material              | ABS Plastic                      |
| Toilet Button Type           | Dual Flush                       |
| Button Shape                 | Rectangle Button                 |
| Application                  | Inwall                           |
| WARRANTY                     |                                  |
| Warranty - Domestic Use      | 12 Months                        |
| Spare Parts & Labour         | 12 Months                        |
| Please refer to Warranty Pag | ge for full Terms and Conditions |
|                              |                                  |





Dimensions are nominal measurements only.

## **CLEANING RECOMMENDATIONS:**

We recommend the use of soapy water or approved cleaners. This product should not be cleaned with abrasive materials. Damage caused by any improper treatment is not covered by the product warranty. Refer to Warranty Conditions

Disclaimer: Products in this specification manual must by regulation be installed by licensed and registered trade people. The manufacturer/distributor reserves the right to vary specifications or delete models from their range without prior notification. Dimensions are nominal measurements only. Dimensions and set-outs listed are correct at time of publication however the manufacturer/distributor takes no responsibility for printing errors.

Published 20/04/2023

To see the complete Hide