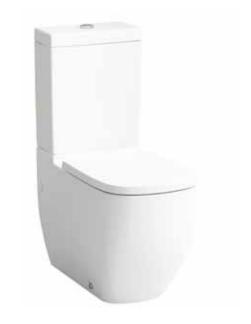

| FEATURES        |                                |
|-----------------|--------------------------------|
| Recommended Use | Domestic, hotel and commercial |
| Weight          | 52.5kg                         |
| Finish          | LAUFEN Clean Coat              |