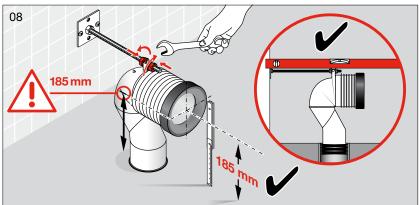

172.2                            |

| FEATURES        |                                |
|-----------------|--------------------------------|
| Recommended Use | Domestic, hotel and commercial |
| Weight          | 52.5kg                         |
| Finish          | LAUFEN Clean Coat              |



To see the complete LAUFEN range go to www.reece.com.au/bathrooms

#### **CLEANING RECOMMENDATIONS**

Soapy water or approved bathroom cleaners. This bathroom product should not be cleaned with abrasive materials. Damage caused by any improper treatment is not covered by the product warranty. Refer to Warranty Conditions.











#### **INSTALLATION BACK INLET CISTERN**





#### Y

#### Assembly procedure





























#### **INSTALLATION PAN BEND**



















































#### **INSTALLATION PAN**