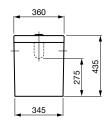

| SPECIFICATION      |                                                   |
|--------------------|---------------------------------------------------|
| Rim configuration  | Box rim                                           |
| Bowl configuration | Available in P and S Trap                         |
| Set out            | P Trap: 185mm, S Trap: 110-210mm                  |
| Pan fixing         | Screwed to floor brackets and bedded with sealant |
| Seat               | Soft-close matching seat                          |
| Flushing           | 4.5/3 ltr flush, 3.3 Av ltr flush                 |
| WELS               | 4 Star WELS Rating                                |
| Standards          | AS1172.1 and AS 1172.2                            |

| FEATURES        |