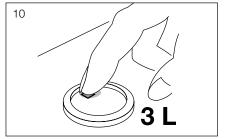

|
| Standards          | AS1172.1 and AS 1172.2                            |

| FEATURES        |                                |
|-----------------|--------------------------------|
| Recommended Use | Domestic, hotel and commercial |
| Weight          | 52.5kg                         |
| Finish          | LAUFEN Clean Coat              |



To see the complete LAUFEN range go to www.reece.com.au/bathrooms

#### **CLEANING RECOMMENDATIONS**

Soapy water or approved bathroom cleaners. This bathroom product should not be cleaned with abrasive materials. Damage caused by any improper treatment is not covered by the product warranty. Refer to Warranty Conditions.











#### **INSTALLATION BACK INLET CISTERN**





#### Y

#### Assembly procedure





























#### **INSTALLATION PAN BEND**



















































#### **INSTALLATION PAN**