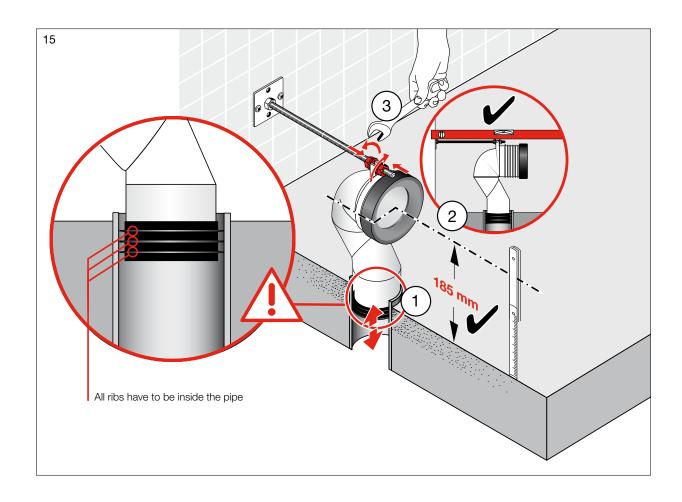

|

| FEATURES        |                                |
|-----------------|--------------------------------|
| Recommended Use | Domestic, hotel and commercial |
| Weight          | 52.5kg                         |
| Finish          | LAUFEN Clean Coat              |



To see the complete LAUFEN range go to www.reece.com.au/bathrooms

#### **CLEANING RECOMMENDATIONS**

Soapy water or approved bathroom cleaners. This bathroom product should not be cleaned with abrasive materials. Damage caused by any improper treatment is not covered by the product warranty. Refer to Warranty Conditions.











#### **INSTALLATION BACK INLET CISTERN**





#### Y

#### Assembly procedure





























#### **INSTALLATION PAN BEND**



















































#### **INSTALLATION PAN**