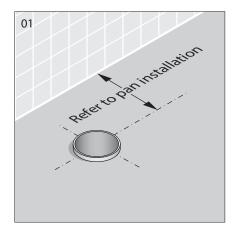

| AS1172.1 and AS 1172.2                            |

| FEATURES        |                                |
|-----------------|--------------------------------|
| Recommended Use | Domestic, hotel and commercial |
| Weight          | 52.5kg                         |
| Finish          | LAUFEN Clean Coat              |



To see the complete LAUFEN range go to www.reece.com.au/bathrooms

#### **CLEANING RECOMMENDATIONS**

Soapy water or approved bathroom cleaners. This bathroom product should not be cleaned with abrasive materials. Damage caused by any improper treatment is not covered by the product warranty. Refer to Warranty Conditions.











#### **INSTALLATION BACK INLET CISTERN**





#### Y

#### Assembly procedure





























#### **INSTALLATION PAN BEND**



















































#### **INSTALLATION PAN**