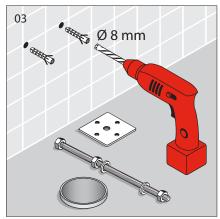

S1172.1 and AS 1172.2                            |

| FEATURES        |                                |
|-----------------|--------------------------------|
| Recommended Use | Domestic, hotel and commercial |
| Weight          | 52.5kg                         |
| Finish          | LAUFEN Clean Coat              |



To see the complete LAUFEN range go to www.reece.com.au/bathrooms

#### **CLEANING RECOMMENDATIONS**

Soapy water or approved bathroom cleaners. This bathroom product should not be cleaned with abrasive materials. Damage caused by any improper treatment is not covered by the product warranty. Refer to Warranty Conditions.











#### **INSTALLATION BACK INLET CISTERN**





#### Y

#### Assembly procedure





























#### **INSTALLATION PAN BEND**



















































#### **INSTALLATION PAN**