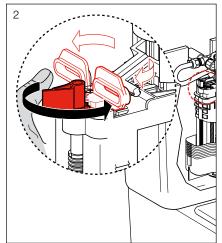

Rating                                |
| Standards          | AS1172.1 and AS 1172.2                            |

| FEATURES        |                                |
|-----------------|--------------------------------|
| Recommended Use | Domestic, hotel and commercial |
| Weight          | 52.5kg                         |
| Finish          | LAUFEN Clean Coat              |



To see the complete LAUFEN range go to www.reece.com.au/bathrooms

#### **CLEANING RECOMMENDATIONS**

Soapy water or approved bathroom cleaners. This bathroom product should not be cleaned with abrasive materials. Damage caused by any improper treatment is not covered by the product warranty. Refer to Warranty Conditions.











#### **INSTALLATION BACK INLET CISTERN**





#### Y

#### Assembly procedure





























#### **INSTALLATION PAN BEND**



















































#### **INSTALLATION PAN**