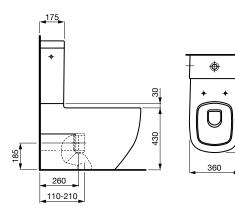

| SPECIFICATION      |                                                   |
|--------------------|---------------------------------------------------|
| Rim configuration  | Box rim                                           |
| Bowl configuration | Available in P and S Trap                         |
| Set out            | P Trap: 185mm, S Trap: 110-210mm                  |
| Pan fixing         | Screwed to floor brackets and bedded with sealant |
| Seat               | Soft-close matching seat                          |
| Flushing           | 4.5/3 ltr flush, 3.3 Av ltr flush                 |
| WELS               | 4 Star WELS Rating                                |
| Standards          | AS1172.1 and AS 1172.2                            |

#### **INSTALLATION PAN BEND**

#### **INSTALLATION PAN**