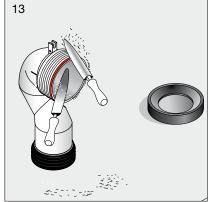

|

| FEATURES        |                                |
|-----------------|--------------------------------|
| Recommended Use | Domestic, hotel and commercial |
| Weight          | 52.5kg                         |
| Finish          | LAUFEN Clean Coat              |



To see the complete LAUFEN range go to www.reece.com.au/bathrooms

#### **CLEANING RECOMMENDATIONS**

Soapy water or approved bathroom cleaners. This bathroom product should not be cleaned with abrasive materials. Damage caused by any improper treatment is not covered by the product warranty. Refer to Warranty Conditions.











#### **INSTALLATION BACK INLET CISTERN**





#### Y

#### Assembly procedure





























#### **INSTALLATION PAN BEND**



















































#### **INSTALLATION PAN**