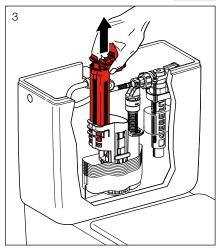

ting                                |
| Standards          | AS1172.1 and AS 1172.2                            |

| FEATURES        |                                |
|-----------------|--------------------------------|
| Recommended Use | Domestic, hotel and commercial |
| Weight          | 52.5kg                         |
| Finish          | LAUFEN Clean Coat              |



To see the complete LAUFEN range go to www.reece.com.au/bathrooms

#### **CLEANING RECOMMENDATIONS**

Soapy water or approved bathroom cleaners. This bathroom product should not be cleaned with abrasive materials. Damage caused by any improper treatment is not covered by the product warranty. Refer to Warranty Conditions.











#### **INSTALLATION BACK INLET CISTERN**





#### Y

#### Assembly procedure





























#### **INSTALLATION PAN BEND**



















































#### **INSTALLATION PAN**