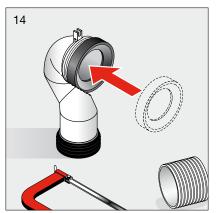

|

| FEATURES        |                                |
|-----------------|--------------------------------|
| Recommended Use | Domestic, hotel and commercial |
| Weight          | 52.5kg                         |
| Finish          | LAUFEN Clean Coat              |



To see the complete LAUFEN range go to www.reece.com.au/bathrooms

#### **CLEANING RECOMMENDATIONS**

Soapy water or approved bathroom cleaners. This bathroom product should not be cleaned with abrasive materials. Damage caused by any improper treatment is not covered by the product warranty. Refer to Warranty Conditions.











#### **INSTALLATION BACK INLET CISTERN**





#### Y

#### Assembly procedure





























#### **INSTALLATION PAN BEND**



















































#### **INSTALLATION PAN**