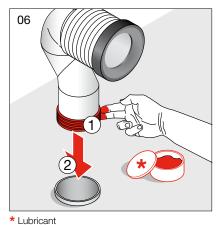

d AS 1172.2                            |

| FEATURES        |                                |
|-----------------|--------------------------------|
| Recommended Use | Domestic, hotel and commercial |
| Weight          | 52.5kg                         |
| Finish          | LAUFEN Clean Coat              |



To see the complete LAUFEN range go to www.reece.com.au/bathrooms

#### **CLEANING RECOMMENDATIONS**

Soapy water or approved bathroom cleaners. This bathroom product should not be cleaned with abrasive materials. Damage caused by any improper treatment is not covered by the product warranty. Refer to Warranty Conditions.











#### **INSTALLATION BACK INLET CISTERN**





#### Y

#### Assembly procedure





























#### **INSTALLATION PAN BEND**



















































#### **INSTALLATION PAN**