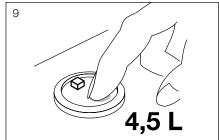

|
| Standards          | AS1172.1 and AS 1172.2                            |

| FEATURES        |                                |
|-----------------|--------------------------------|
| Recommended Use | Domestic, hotel and commercial |
| Weight          | 52.5kg                         |
| Finish          | LAUFEN Clean Coat              |



To see the complete LAUFEN range go to www.reece.com.au/bathrooms

#### **CLEANING RECOMMENDATIONS**

Soapy water or approved bathroom cleaners. This bathroom product should not be cleaned with abrasive materials. Damage caused by any improper treatment is not covered by the product warranty. Refer to Warranty Conditions.











#### **INSTALLATION BACK INLET CISTERN**





#### Y

#### Assembly procedure





























#### **INSTALLATION PAN BEND**



















































#### **INSTALLATION PAN**