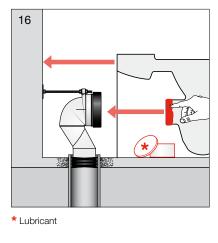

|

| FEATURES        |                                |
|-----------------|--------------------------------|
| Recommended Use | Domestic, hotel and commercial |
| Weight          | 52.5kg                         |
| Finish          | LAUFEN Clean Coat              |



To see the complete LAUFEN range go to www.reece.com.au/bathrooms

#### **CLEANING RECOMMENDATIONS**

Soapy water or approved bathroom cleaners. This bathroom product should not be cleaned with abrasive materials. Damage caused by any improper treatment is not covered by the product warranty. Refer to Warranty Conditions.











#### **INSTALLATION BACK INLET CISTERN**





#### Y

#### Assembly procedure





























#### **INSTALLATION PAN BEND**



















































#### **INSTALLATION PAN**