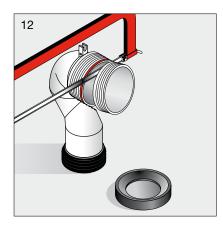

|

| FEATURES        |                                |
|-----------------|--------------------------------|
| Recommended Use | Domestic, hotel and commercial |
| Weight          | 52.5kg                         |
| Finish          | LAUFEN Clean Coat              |



To see the complete LAUFEN range go to www.reece.com.au/bathrooms

#### **CLEANING RECOMMENDATIONS**

Soapy water or approved bathroom cleaners. This bathroom product should not be cleaned with abrasive materials. Damage caused by any improper treatment is not covered by the product warranty. Refer to Warranty Conditions.











#### **INSTALLATION BACK INLET CISTERN**





#### Y

#### Assembly procedure





























#### **INSTALLATION PAN BEND**



















































#### **INSTALLATION PAN**