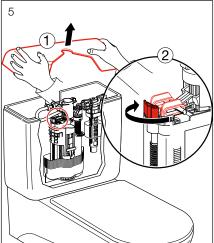

|
| Standards          | AS1172.1 and AS 1172.2                            |

| FEATURES        |                                |
|-----------------|--------------------------------|
| Recommended Use | Domestic, hotel and commercial |
| Weight          | 52.5kg                         |
| Finish          | LAUFEN Clean Coat              |



To see the complete LAUFEN range go to www.reece.com.au/bathrooms

#### **CLEANING RECOMMENDATIONS**

Soapy water or approved bathroom cleaners. This bathroom product should not be cleaned with abrasive materials. Damage caused by any improper treatment is not covered by the product warranty. Refer to Warranty Conditions.











#### **INSTALLATION BACK INLET CISTERN**





#### Y

#### Assembly procedure





























#### **INSTALLATION PAN BEND**



















































#### **INSTALLATION PAN**