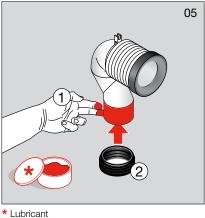

and AS 1172.2                            |

| FEATURES        |                                |
|-----------------|--------------------------------|
| Recommended Use | Domestic, hotel and commercial |
| Weight          | 52.5kg                         |
| Finish          | LAUFEN Clean Coat              |



To see the complete LAUFEN range go to www.reece.com.au/bathrooms

#### **CLEANING RECOMMENDATIONS**

Soapy water or approved bathroom cleaners. This bathroom product should not be cleaned with abrasive materials. Damage caused by any improper treatment is not covered by the product warranty. Refer to Warranty Conditions.











#### **INSTALLATION BACK INLET CISTERN**





#### Y

#### Assembly procedure





























#### **INSTALLATION PAN BEND**



















































#### **INSTALLATION PAN**