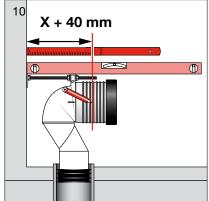

2                            |

| FEATURES        |                                |
|-----------------|--------------------------------|
| Recommended Use | Domestic, hotel and commercial |
| Weight          | 52.5kg                         |
| Finish          | LAUFEN Clean Coat              |



To see the complete LAUFEN range go to www.reece.com.au/bathrooms

#### **CLEANING RECOMMENDATIONS**

Soapy water or approved bathroom cleaners. This bathroom product should not be cleaned with abrasive materials. Damage caused by any improper treatment is not covered by the product warranty. Refer to Warranty Conditions.











#### **INSTALLATION BACK INLET CISTERN**





#### Y

#### Assembly procedure





























#### **INSTALLATION PAN BEND**



















































#### **INSTALLATION PAN**