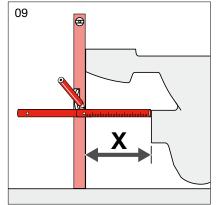

2.2                            |

| FEATURES        |                                |
|-----------------|--------------------------------|
| Recommended Use | Domestic, hotel and commercial |
| Weight          | 52.5kg                         |
| Finish          | LAUFEN Clean Coat              |



To see the complete LAUFEN range go to www.reece.com.au/bathrooms

#### **CLEANING RECOMMENDATIONS**

Soapy water or approved bathroom cleaners. This bathroom product should not be cleaned with abrasive materials. Damage caused by any improper treatment is not covered by the product warranty. Refer to Warranty Conditions.











#### **INSTALLATION BACK INLET CISTERN**





#### Y

#### Assembly procedure





























#### **INSTALLATION PAN BEND**



















































#### **INSTALLATION PAN**