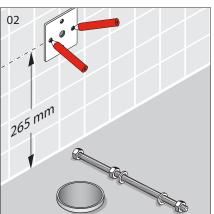

AS1172.1 and AS 1172.2                            |

| FEATURES        |                                |
|-----------------|--------------------------------|
| Recommended Use | Domestic, hotel and commercial |
| Weight          | 52.5kg                         |
| Finish          | LAUFEN Clean Coat              |



To see the complete LAUFEN range go to www.reece.com.au/bathrooms

#### **CLEANING RECOMMENDATIONS**

Soapy water or approved bathroom cleaners. This bathroom product should not be cleaned with abrasive materials. Damage caused by any improper treatment is not covered by the product warranty. Refer to Warranty Conditions.











#### **INSTALLATION BACK INLET CISTERN**





#### Y

#### Assembly procedure





























#### **INSTALLATION PAN BEND**



















































#### **INSTALLATION PAN**