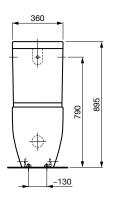

| SPECIFICATION      |                                                   |
|--------------------|---------------------------------------------------|
| Rim configuration  | Box rim                                           |
| Bowl configuration | Available in P and S Trap                         |
| Set out            | P Trap: 185mm, S Trap: 110-210mm                  |
| Pan fixing         | Screwed to floor brackets and bedded with sealant |
| Seat               | Soft-close matching seat                          |
| Flushing           | 4.5/3 ltr flush, 3.3 Av ltr flush                 |
| WELS               | 4 Star WELS Rating                                |
| Standards          | AS1172.1 and AS 1172.2                            |

| FEATURES        |