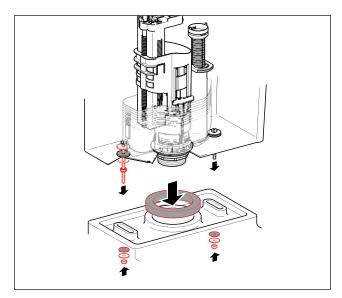

|
| WELS               | 4 Star WELS Rating                                |
| Standards          | AS1172.1 and AS 1172.2                            |

| FEATURES        |                                |
|-----------------|--------------------------------|
| Recommended Use | Domestic, hotel and commercial |
| Weight          | 52.5kg                         |
| Finish          | LAUFEN Clean Coat              |



To see the complete LAUFEN range go to www.reece.com.au/bathrooms

#### **CLEANING RECOMMENDATIONS**

Soapy water or approved bathroom cleaners. This bathroom product should not be cleaned with abrasive materials. Damage caused by any improper treatment is not covered by the product warranty. Refer to Warranty Conditions.











#### **INSTALLATION BACK INLET CISTERN**





#### Y

#### Assembly procedure





























#### **INSTALLATION PAN BEND**



















































#### **INSTALLATION PAN**