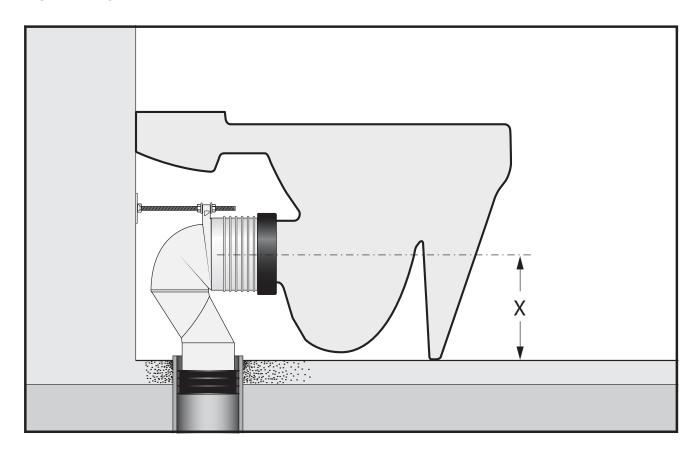

| AS1172.1 and AS 1172.2                            |

| FEATURES        |                                |
|-----------------|--------------------------------|
| Recommended Use | Domestic, hotel and commercial |
| Weight          | 52.5kg                         |
| Finish          | LAUFEN Clean Coat              |



To see the complete LAUFEN range go to www.reece.com.au/bathrooms

#### **CLEANING RECOMMENDATIONS**

Soapy water or approved bathroom cleaners. This bathroom product should not be cleaned with abrasive materials. Damage caused by any improper treatment is not covered by the product warranty. Refer to Warranty Conditions.











#### **INSTALLATION BACK INLET CISTERN**





#### Y

#### Assembly procedure





























#### **INSTALLATION PAN BEND**



















































#### **INSTALLATION PAN**