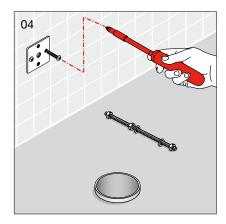

1 and AS 1172.2                            |

| FEATURES        |                                |
|-----------------|--------------------------------|
| Recommended Use | Domestic, hotel and commercial |
| Weight          | 52.5kg                         |
| Finish          | LAUFEN Clean Coat              |



To see the complete LAUFEN range go to www.reece.com.au/bathrooms

#### **CLEANING RECOMMENDATIONS**

Soapy water or approved bathroom cleaners. This bathroom product should not be cleaned with abrasive materials. Damage caused by any improper treatment is not covered by the product warranty. Refer to Warranty Conditions.











#### **INSTALLATION BACK INLET CISTERN**





#### Y

#### Assembly procedure





























#### **INSTALLATION PAN BEND**



















































#### **INSTALLATION PAN**