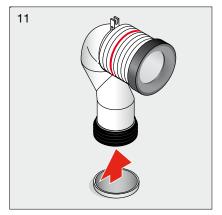

|

| FEATURES        |                                |
|-----------------|--------------------------------|
| Recommended Use | Domestic, hotel and commercial |
| Weight          | 52.5kg                         |
| Finish          | LAUFEN Clean Coat              |



To see the complete LAUFEN range go to www.reece.com.au/bathrooms

#### **CLEANING RECOMMENDATIONS**

Soapy water or approved bathroom cleaners. This bathroom product should not be cleaned with abrasive materials. Damage caused by any improper treatment is not covered by the product warranty. Refer to Warranty Conditions.











#### **INSTALLATION BACK INLET CISTERN**





#### Y

#### Assembly procedure





























#### **INSTALLATION PAN BEND**



















































#### **INSTALLATION PAN**