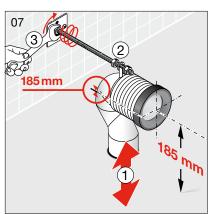

1172.2                            |

| FEATURES        |                                |
|-----------------|--------------------------------|
| Recommended Use | Domestic, hotel and commercial |
| Weight          | 52.5kg                         |
| Finish          | LAUFEN Clean Coat              |



To see the complete LAUFEN range go to www.reece.com.au/bathrooms

#### **CLEANING RECOMMENDATIONS**

Soapy water or approved bathroom cleaners. This bathroom product should not be cleaned with abrasive materials. Damage caused by any improper treatment is not covered by the product warranty. Refer to Warranty Conditions.











#### **INSTALLATION BACK INLET CISTERN**





#### Y

#### Assembly procedure





























#### **INSTALLATION PAN BEND**



















































#### **INSTALLATION PAN**