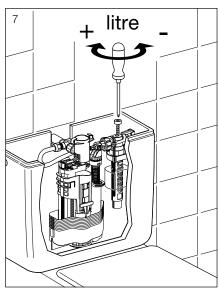

|
| Standards          | AS1172.1 and AS 1172.2                            |

| FEATURES        |                                |
|-----------------|--------------------------------|
| Recommended Use | Domestic, hotel and commercial |
| Weight          | 52.5kg                         |
| Finish          | LAUFEN Clean Coat              |



To see the complete LAUFEN range go to www.reece.com.au/bathrooms

#### **CLEANING RECOMMENDATIONS**

Soapy water or approved bathroom cleaners. This bathroom product should not be cleaned with abrasive materials. Damage caused by any improper treatment is not covered by the product warranty. Refer to Warranty Conditions.











#### **INSTALLATION BACK INLET CISTERN**





#### Y

#### Assembly procedure





























#### **INSTALLATION PAN BEND**



















































#### **INSTALLATION PAN**