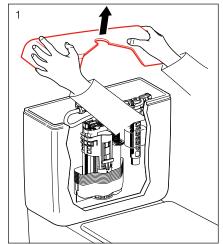

S Rating                                |
| Standards          | AS1172.1 and AS 1172.2                            |

| FEATURES        |                                |
|-----------------|--------------------------------|
| Recommended Use | Domestic, hotel and commercial |
| Weight          | 52.5kg                         |
| Finish          | LAUFEN Clean Coat              |



To see the complete LAUFEN range go to www.reece.com.au/bathrooms

#### **CLEANING RECOMMENDATIONS**

Soapy water or approved bathroom cleaners. This bathroom product should not be cleaned with abrasive materials. Damage caused by any improper treatment is not covered by the product warranty. Refer to Warranty Conditions.











#### **INSTALLATION BACK INLET CISTERN**





#### Y

#### Assembly procedure





























#### **INSTALLATION PAN BEND**



















































#### **INSTALLATION PAN**