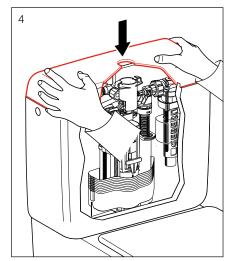

|
| Standards          | AS1172.1 and AS 1172.2                            |

| FEATURES        |                                |
|-----------------|--------------------------------|
| Recommended Use | Domestic, hotel and commercial |
| Weight          | 52.5kg                         |
| Finish          | LAUFEN Clean Coat              |



To see the complete LAUFEN range go to www.reece.com.au/bathrooms

#### **CLEANING RECOMMENDATIONS**

Soapy water or approved bathroom cleaners. This bathroom product should not be cleaned with abrasive materials. Damage caused by any improper treatment is not covered by the product warranty. Refer to Warranty Conditions.











#### **INSTALLATION BACK INLET CISTERN**





#### Y

#### Assembly procedure





























#### **INSTALLATION PAN BEND**



















































#### **INSTALLATION PAN**