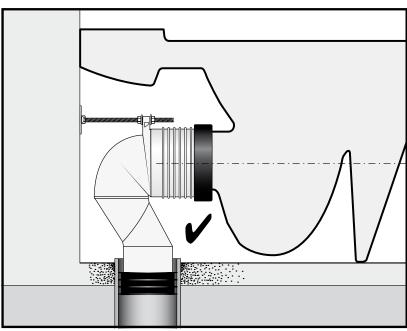

|

| FEATURES        |                                |
|-----------------|--------------------------------|
| Recommended Use | Domestic, hotel and commercial |
| Weight          | 52.5kg                         |
| Finish          | LAUFEN Clean Coat              |



To see the complete LAUFEN range go to www.reece.com.au/bathrooms

#### **CLEANING RECOMMENDATIONS**

Soapy water or approved bathroom cleaners. This bathroom product should not be cleaned with abrasive materials. Damage caused by any improper treatment is not covered by the product warranty. Refer to Warranty Conditions.











#### **INSTALLATION BACK INLET CISTERN**





#### Y

#### Assembly procedure





























#### **INSTALLATION PAN BEND**



















































#### **INSTALLATION PAN**