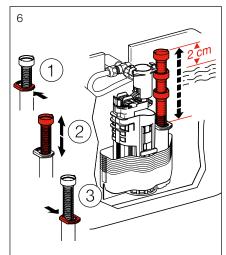

|
| Standards          | AS1172.1 and AS 1172.2                            |

| FEATURES        |                                |
|-----------------|--------------------------------|
| Recommended Use | Domestic, hotel and commercial |
| Weight          | 52.5kg                         |
| Finish          | LAUFEN Clean Coat              |



To see the complete LAUFEN range go to www.reece.com.au/bathrooms

#### **CLEANING RECOMMENDATIONS**

Soapy water or approved bathroom cleaners. This bathroom product should not be cleaned with abrasive materials. Damage caused by any improper treatment is not covered by the product warranty. Refer to Warranty Conditions.











#### **INSTALLATION BACK INLET CISTERN**





#### Y

#### Assembly procedure





























#### **INSTALLATION PAN BEND**



















































#### **INSTALLATION PAN**