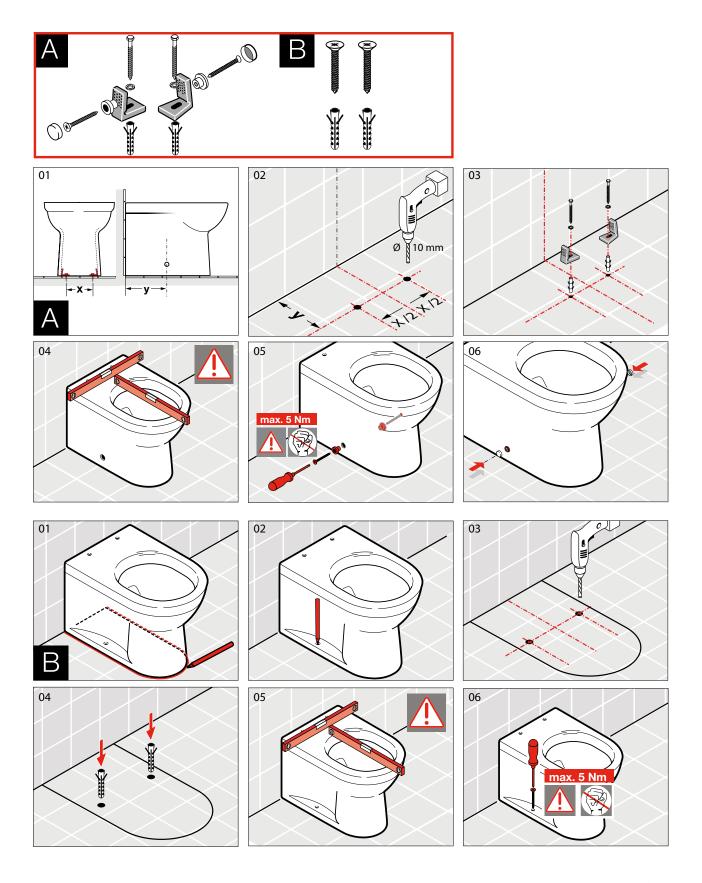

|
|-----------------|--------------------------------|
| Recommended Use | Domestic, hotel and commercial |
| Weight          | 52.5kg                         |
| Finish          | LAUFEN Clean Coat              |



To see the complete LAUFEN range go to www.reece.com.au/bathrooms

#### **CLEANING RECOMMENDATIONS**

Soapy water or approved bathroom cleaners. This bathroom product should not be cleaned with abrasive materials. Damage caused by any improper treatment is not covered by the product warranty. Refer to Warranty Conditions.











#### **INSTALLATION BACK INLET CISTERN**





#### Y

#### Assembly procedure





























#### **INSTALLATION PAN BEND**



















































#### **INSTALLATION PAN**