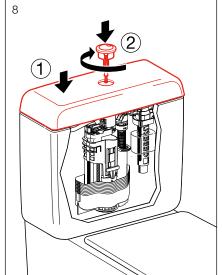

|
| Standards          | AS1172.1 and AS 1172.2                            |

| FEATURES        |                                |
|-----------------|--------------------------------|
| Recommended Use | Domestic, hotel and commercial |
| Weight          | 52.5kg                         |
| Finish          | LAUFEN Clean Coat              |



To see the complete LAUFEN range go to www.reece.com.au/bathrooms

#### **CLEANING RECOMMENDATIONS**

Soapy water or approved bathroom cleaners. This bathroom product should not be cleaned with abrasive materials. Damage caused by any improper treatment is not covered by the product warranty. Refer to Warranty Conditions.











#### **INSTALLATION BACK INLET CISTERN**





#### Y

#### Assembly procedure





























#### **INSTALLATION PAN BEND**



















































#### **INSTALLATION PAN**