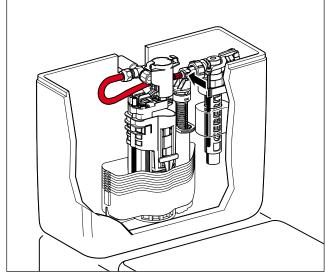

|
| WELS               | 4 Star WELS Rating                                |
| Standards          | AS1172.1 and AS 1172.2                            |

| FEATURES        |                                |
|-----------------|--------------------------------|
| Recommended Use | Domestic, hotel and commercial |
| Weight          | 52.5kg                         |
| Finish          | LAUFEN Clean Coat              |



To see the complete LAUFEN range go to www.reece.com.au/bathrooms

#### **CLEANING RECOMMENDATIONS**

Soapy water or approved bathroom cleaners. This bathroom product should not be cleaned with abrasive materials. Damage caused by any improper treatment is not covered by the product warranty. Refer to Warranty Conditions.











#### **INSTALLATION BACK INLET CISTERN**





#### Y

#### Assembly procedure





























#### **INSTALLATION PAN BEND**



















































#### **INSTALLATION PAN**