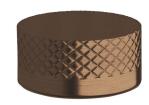

## Milli Pure Progressive Hob Mixer Tap with Diamond Textured Handle PVD Brushed Bronze 9510998

| SPECIFICATIONS                                              |                               |
|-------------------------------------------------------------|-------------------------------|
| Recommended Use                                             | Domestic;Hotel;Commercial     |
| Colour Finish                                               | Brushed Bronze                |
| Primary Material                                            | DR Brass                      |
| Recommended Pressure Range                                  | 150 - 500 kPa as per AS3500   |
| Max Continuous Working Temperature (deg C)                  | 65                            |
| Min Continuous Working Temperature (deg C)                  | 5                             |
| Hot Water Unit Suitability                                  | Storage Tank; Continuous Flow |
| WARRANTY                                                    |                               |
| Warranty - Domestic Use (Years)                             | 15                            |
| Spare Parts & Labour (Years)                                | 1                             |
| Please refer to Warranty Page for full Terms and Conditions |                               |