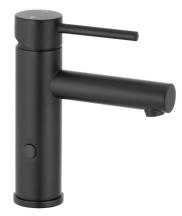

## Mizu Drift Dual Function Sensor Basin Mixer Matte Black - Battery Operated (6 Star)

## 9511867

| SPECIFICATIONS                                              |                              |
|-------------------------------------------------------------|------------------------------|
| Recommended Use                                             | Domestic, Hotel & Commercial |
| Colour                                                      | Matte Black                  |
| Finish                                                      | Matte                        |
| Material                                                    | Brass                        |
| Recommended Pressure Range                                  | 100-500 kPa                  |
| Maximum Continuous Working Temperature                      | 60 deg C                     |
| Suitable for Storage Tank Hot Water                         | Yes                          |
| Suitable for Continuous Flow Hot Water                      | Yes                          |
| Suitable for Gravity Feed Hot Water                         | No                           |
| WARRANTY                                                    |                              |
| Warranty - Domestic Use                                     | 10 Years                     |
| Spare Parts & Labour                                        | 12 Months                    |
| Please refer to Warranty Page for full Terms and Conditions |                              |
|                                                             |                              |