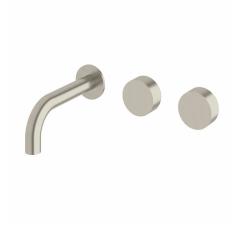

## Milli Pure Wall Bath Hostess System 160mm Right Hand PVD Brushed Nickel 9511573

| SPECIFICATIONS                                              |                              |
|-------------------------------------------------------------|------------------------------|
| Recommended Use                                             | Domestic;Hotel;Commercial    |
| Colour Finish                                               | Brushed Nickel               |
| Primary Material                                            | DR Brass                     |
| Recommended Pressure Range                                  | 150 - 500 kPa as per AS3500  |
| Max Continuous Working Temperature (deg C)                  | 65                           |
| Min Continuous Working Temperature (deg C)                  | 5                            |
| Hot Water Unit Suitability                                  | Storage Tank;Continuous Flow |
| WARRANTY                                                    |                              |
| Warranty - Domestic Use (Years)                             | 15                           |
| Spare Parts & Labour (Years)                                | 1                            |
| Please refer to Warranty Page for full Terms and Conditions |                              |