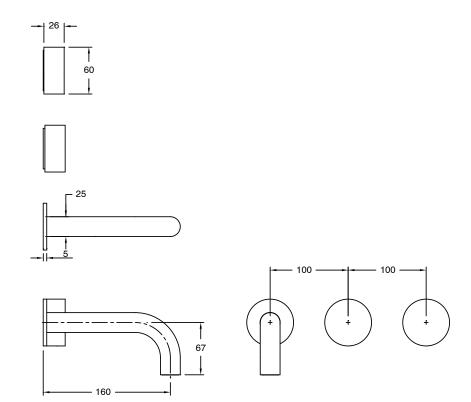

## Milli Pure Wall Bath Hostess System 160mm Right Hand PVD Brushed Nickel 9511573

| SPECIFICATIONS                                              |                              |
|-------------------------------------------------------------|------------------------------|
| Recommended Use                                             | Domestic;Hotel;Commercial    |
| Colour Finish                                               | Brushed Nickel               |
| Primary Material                                            | DR Brass                     |
| Recommended Pressure Range                                  | 150 - 500 kPa as per AS3500  |
| Max Continuous Working Temperature (deg C)                  | 65                           |
| Min Continuous Working Temperature (deg C)                  | 5                            |
| Hot Water Unit Suitability                                  | Storage Tank;Continuous Flow |
| WARRANTY                                                    |                              |
| Warranty - Domestic Use (Years)                             | 15                           |
| Spare Parts & Labour (Years)                                | 1                            |
| Please refer to Warranty Page for full Terms and Conditions |                              |

Dimensions are nominal measurements only.