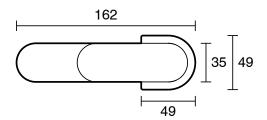

estic;Commercial;Hotel     |
| Colour Category                                             | Gunmetal                      |
| Colour Finish                                               | Brushed Gunmetal              |
| Primary Material                                            | Lead Free Brass               |
| Hot Water Unit Suitability                                  | Storage Tank; Continuous Flow |
| WARRANTY                                                    |                               |
| Warranty - Domestic Use (Years)                             | 10                            |
| Spare Parts & Labour (Years)                                | 1                             |
| Please refer to Warranty Page for full Terms and Conditions |                               |









Dimensions are nominal measurements only.

## **CLEANING RECOMMENDATIONS:**

We recommend the use of soapy water or approved cleaners. This product should not be cleaned with abrasive materials. Damage caused by any improper treatment is not covered by the product warranty. Refer to Warranty Conditions