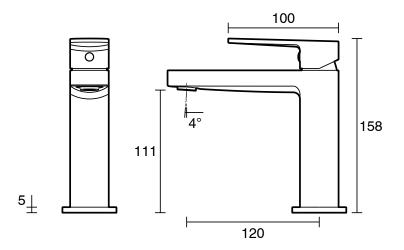

tic;Commercial;Hotel     |
| Colour Category                                             | Gunmetal                      |
| Colour Finish                                               | Brushed Gunmetal              |
| Primary Material                                            | Lead Free Brass               |
| Hot Water Unit Suitability                                  | Storage Tank; Continuous Flow |
| WARRANTY                                                    |                               |
| Warranty - Domestic Use (Years)                             | 10                            |
| Spare Parts & Labour (Years)                                | 1                             |
| Please refer to Warranty Page for full Terms and Conditions |                               |









Dimensions are nominal measurements only.

## **CLEANING RECOMMENDATIONS:**

We recommend the use of soapy water or approved cleaners. This product should not be cleaned with abrasive materials. Damage caused by any improper treatment is not covered by the product warranty. Refer to Warranty Conditions