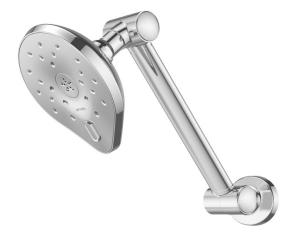

| 0 - 60°C                    |
| Suitable for Storage Tank Hot Water                         | Yes                         |
| Suitable for Continuous Flow Hot Water                      | Yes                         |
| Suitable for Gravity Feed Hot Water                         | No                          |
| Standard                                                    | AS/NZS 3662                 |
| WARRANTY                                                    |                             |
| Warranty - Domestic Use                                     | Lifetime Replacement        |
| Spare Parts                                                 | Lifetime Replacement        |
| Please refer to Warranty Page for full Terms and Conditions |                             |











reece

Dimensions are nominal measurements only.

Disclaimer: Products in this specification manual must by regulation be installed by licensed and registered trade people. The manufacturer/distributor reserves the right to vary specifications or delete models from their range without prior notification. Dimensions are nominal measurements only. Dimensions and set-outs listed are correct at time of publication however the manufacturer/distributor takes no responsibility for printing errors. Published 12/04/2018

To see the complete Escape range go to <u>www.reece.com.au/bathrooms</u>