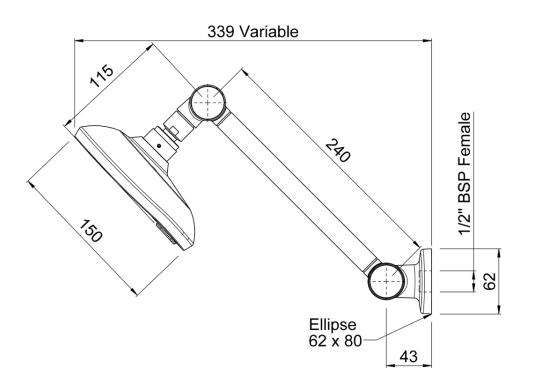

reece

Dimensions are nominal measurements only.

Disclaimer: Products in this specification manual must by regulation be installed by licensed and registered trade people. The manufacturer/distributor reserves the right to vary specifications or delete models from their range without prior notification. Dimensions are nominal measurements only. Dimensions and set-outs listed are correct at time of publication however the manufacturer/distributor takes no responsibility for printing errors. Published 12/04/2018