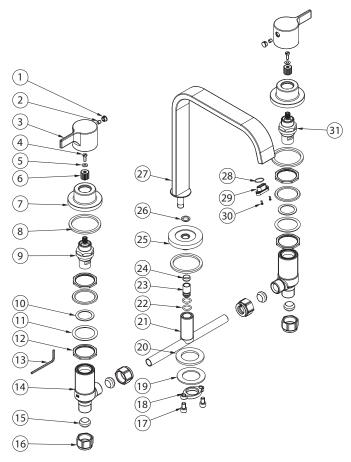

## STREAM HOB BATH / SPA SET CHROME

**COMPONENT LISTING** 

| No. | Description      |
|-----|------------------|
| 1   | Decorative Cover |
| 2   | Grub Screw       |
| 3   | Handle           |
| 4   | Screw            |
| 5   | Washer           |
| 6   | Spline           |
| 7   | Flange           |
| 8   | Washer           |
| 9   | Cartridge (HOT)  |
| 10  | Washer           |
| 11  | Washer           |
| 12  | Lock Nut         |
| 13  | Allen Key        |
| 14  | Stop Body        |
| 15  | Olive            |
| 16  | Nut              |

| No. | Description      |
|-----|------------------|
| 17  | Screw            |
| 18  | Nut              |
| 19  | Washer           |
| 20  | Washer           |
| 21  | Copper Tee       |
| 22  | O-Ring           |
| 23  | Connector        |
| 24  | O-Ring           |
| 25  | Dress Ring       |
| 26  | U Ring           |
| 27  | Spout            |
| 28  |                  |
| 29  | Aerator Complete |
| 30  |                  |
| 31  | Cartridge (COLD) |