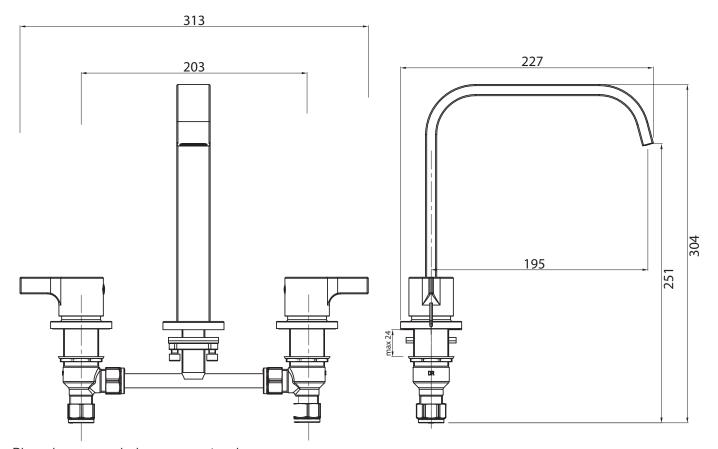

# STREAM HOB BATH / SPA SET CHROME

Dimensions are nominal measurements only.

| SPECIFICATIONS           |                                                                                                    |                   |
|--------------------------|----------------------------------------------------------------------------------------------------|-------------------|
| Recommended Use          | Domestic, Hotel & Commercial                                                                       |                   |
| Colour                   | Chrome, Matte Black or Brushed Nickel                                                              |                   |
| Pressure Rating          | Maximum Continuous Operating Pressure 1000kPa                                                      |                   |
|                          | Note: For best performance and longer life we recommend an operating pressure between 150 - 500kPa |                   |
|                          | Hot and cold water inlet pressure should be equal                                                  |                   |
| Temperature Rating       | Maximum Continuous Working Temperature                                                             | 65°C              |
| Suitable Hot Water Units | Storage Tank<br>Continuous Flow<br>Gravity Feed                                                    | Yes<br>Yes<br>Yes |
| Cartridge Type           | 5/8 Turn Ceramic Disc                                                                              |                   |

### STREAM HOB BATH / SPA SET CHROME