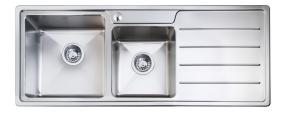

## Memo Hugo 1 & 3/4 Bowl Sink 1 Taphole Left Hand Bowl with Drainer Stainless Steel V2

## 2403005

| SPECIFICATIONS                                              |                              |
|-------------------------------------------------------------|------------------------------|
| Recommended Use                                             | Domestic, Hotel & Commercial |
| Colour                                                      | Stainless Steel              |
| Finish                                                      | Satin                        |
| Material                                                    | Stainless Steel (304 Grade)  |
| Bowl Type                                                   | 1 & 3/4 Bowl                 |
| Bowl Configuration                                          | Left Hand Bowl with Drainer  |
| Sink Installation                                           | Inset / Undermount           |
| Fixing                                                      | Clipping System              |
| Overflow Configuration                                      | No Overflow                  |
| Taphole Configuration                                       | 1 Taphole                    |
| Plug & Waste Type                                           | 90mm Basket Waste            |
| Plug & Waste                                                | Included                     |
| WARRANTY                                                    |                              |
| Warranty - Domestic Use                                     | 30 Years                     |
| Spare Parts & Labour                                        | 12 Months                    |
| Please refer to Warranty Page for full Terms and Conditions |                              |