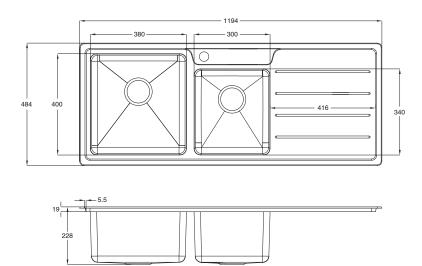

## 2403005

| SPECIFICATIONS                                              |                              |
|-------------------------------------------------------------|------------------------------|
| Recommended Use                                             | Domestic, Hotel & Commercial |
| Colour                                                      | Stainless Steel              |
| Finish                                                      | Satin                        |
| Material                                                    | Stainless Steel (304 Grade)  |
| Bowl Type                                                   | 1 & 3/4 Bowl                 |
| Bowl Configuration                                          | Left Hand Bowl with Drainer  |
| Sink Installation                                           | Inset / Undermount           |
| Fixing                                                      | Clipping System              |
| Overflow Configuration                                      | No Overflow                  |
| Taphole Configuration                                       | 1 Taphole                    |
| Plug & Waste Type                                           | 90mm Basket Waste            |
| Plug & Waste                                                | Included                     |
| WARRANTY                                                    |                              |
| Warranty - Domestic Use                                     | 30 Years                     |
| Spare Parts & Labour                                        | 12 Months                    |
| Please refer to Warranty Page for full Terms and Conditions |                              |

Sinks must be installed using a cutout template.

No responsibility will be taken for damage that occurs where a template has not been used.

Dimensions are nominal measurements only.