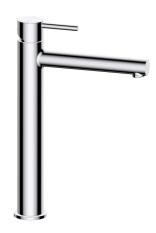

## Mizu Drift Extended Basin Mixer Tap Straight Spout Chrome (6 Star) 2267197

| SPECIFICATIONS                  |                               |
|---------------------------------|-------------------------------|
| Recommended Use                 | Domestic;Commercial;Hotel     |
| Colour Category                 | Chrome                        |
| Colour Finish                   | Chrome                        |
| Primary Material                | Lead Free Brass               |
| Hot Water Unit Suitability      | Storage Tank; Continuous Flow |
| WARRANTY                        |                               |
| Warranty - Domestic Use (Years) | 10                            |
| 0 D I 0 I I (V )                | 4                             |
| Spare Parts & Labour (Years)    | 1                             |