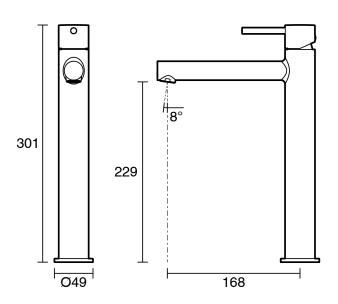

er Tap Straight Spout Chrome (6 Star) 2267197

| SPECIFICATIONS                  |                               |
|---------------------------------|-------------------------------|
| Recommended Use                 | Domestic;Commercial;Hotel     |
| Colour Category                 | Chrome                        |
| Colour Finish                   | Chrome                        |
| Primary Material                | Lead Free Brass               |
| Hot Water Unit Suitability      | Storage Tank; Continuous Flow |
| WARRANTY                        |                               |
| Warranty - Domestic Use (Years) | 10                            |
| 0 D I 0 I I (V )                | 4                             |
| Spare Parts & Labour (Years)    | 1                             |









Dimensions are nominal measurements only.

## **CLEANING RECOMMENDATIONS:**

We recommend the use of soapy water or approved cleaners. This product should not be cleaned with abrasive materials. Damage caused by any improper treatment is not covered by the product warranty. Refer to Warranty Conditions