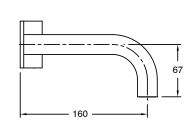

s                      |
| Recommended Pressure Range                                  | 150 - 500 kPa as per AS3500   |
| Max Continuous Working Temperature (deg C)                  | 65                            |
| Min Continuous Working Temperature (deg C)                  | 5                             |
| Hot Water Unit Suitability                                  | Storage Tank; Continuous Flow |
| WARRANTY                                                    |                               |
| Warranty - Domestic Use (Years)                             | 15                            |
| Spare Parts & Labour (Years)                                | 1                             |
| Please refer to Warranty Page for full Terms and Conditions |                               |













Dimensions are nominal measurements only.

## **CLEANING RECOMMENDATIONS:**

We recommend the use of soapy water or approved cleaners. This product should not be cleaned with abrasive materials. Damage caused by any improper treatment is not covered by the product warranty. Refer to Warranty Conditions