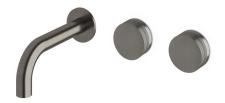

## Milli Pure Wall Basin Hostess System 160mm Right Hand with Cirque Textured Handles PVD **Brushed Gunmetal (3 Star)** 9511734

| SPECIFICATIONS                                              |                               |
|-------------------------------------------------------------|-------------------------------|
| Recommended Use                                             | Domestic;Hotel;Commercial     |
| Colour Finish                                               | Brushed Gunmetal              |
| Primary Material                                            | DR Brass                      |
| Recommended Pressure Range                                  | 150 - 500 kPa as per AS3500   |
| Max Continuous Working Temperature (deg C)                  | 65                            |
| Min Continuous Working Temperature (deg C)                  | 5                             |
| Hot Water Unit Suitability                                  | Storage Tank; Continuous Flow |
| WARRANTY                                                    |                               |
| Warranty - Domestic Use (Years)                             | 15                            |
| Spare Parts & Labour (Years)                                | 1                             |
| Please refer to Warranty Page for full Terms and Conditions |                               |