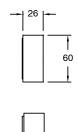

Brass                      |
| Recommended Pressure Range                                  | 150 - 500 kPa as per AS3500   |
| Max Continuous Working Temperature (deg C)                  | 65                            |
| Min Continuous Working Temperature (deg C)                  | 5                             |
| Hot Water Unit Suitability                                  | Storage Tank; Continuous Flow |
| WARRANTY                                                    |                               |
| Warranty - Domestic Use (Years)                             | 15                            |
| Spare Parts & Labour (Years)                                | 1                             |
| Please refer to Warranty Page for full Terms and Conditions |                               |













Dimensions are nominal measurements only.

## **CLEANING RECOMMENDATIONS:**

We recommend the use of soapy water or approved cleaners. This product should not be cleaned with abrasive materials. Damage caused by any improper treatment is not covered by the product warranty. Refer to Warranty Conditions