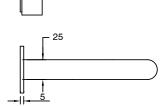

ass                      |
| Recommended Pressure Range                                  | 150 - 500 kPa as per AS3500   |
| Max Continuous Working Temperature (deg C)                  | 65                            |
| Min Continuous Working Temperature (deg C)                  | 5                             |
| Hot Water Unit Suitability                                  | Storage Tank; Continuous Flow |
| WARRANTY                                                    |                               |
| Warranty - Domestic Use (Years)                             | 15                            |
| Spare Parts & Labour (Years)                                | 1                             |
| Please refer to Warranty Page for full Terms and Conditions |                               |













Dimensions are nominal measurements only.

## **CLEANING RECOMMENDATIONS:**

We recommend the use of soapy water or approved cleaners. This product should not be cleaned with abrasive materials. Damage caused by any improper treatment is not covered by the product warranty. Refer to Warranty Conditions