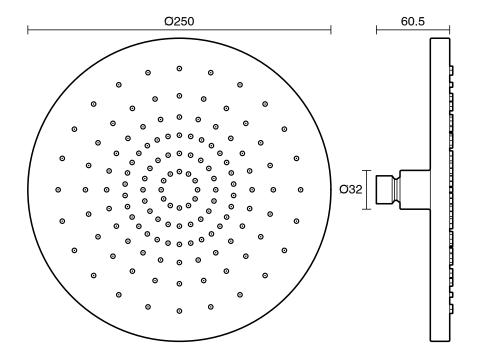

## Mizu Drift Overhead Shower 250mm ABS Brushed Brass (5 Star)

Dimensions are nominal measurements only.