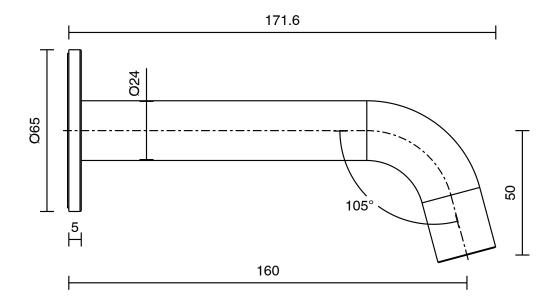

| 150 - 500 kPa                |
| Maximum Continuous Working Temperature                      | 65 deg C                     |
| Suitable for Storage Tank Hot Water                         | Yes                          |
| Suitable for Continuous Flow Hot Water                      | Yes                          |
| Suitable for Gravity Feed Hot Water                         | No                           |
| WARRANTY                                                    |                              |
| Warranty - Domestic Use                                     | 10 Years                     |
| Spare Parts & Labour                                        | 12 Months                    |
| Please refer to Warranty Page for full Terms and Conditions |                              |







Dimensions are nominal measurements only.

## **CLEANING RECOMMENDATIONS:**

We recommend the use of soapy water or approved cleaners. This product should not be cleaned with abrasive materials. Damage caused by any improper treatment is not covered by the product warranty. Refer to Warranty Conditions