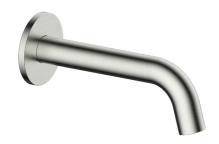

| 150 - 500 kPa                |
| Maximum Continuous Working Temperature                      | 65 deg C                     |
| Suitable for Storage Tank Hot Water                         | Yes                          |
| Suitable for Continuous Flow Hot Water                      | Yes                          |
| Suitable for Gravity Feed Hot Water                         | No                           |
| WARRANTY                                                    |                              |
| Warranty - Domestic Use                                     | 10 Years                     |
| Spare Parts & Labour                                        | 12 Months                    |
| Please refer to Warranty Page for full Terms and Conditions |                              |







Dimensions are nominal measurements only.

## **CLEANING RECOMMENDATIONS:**

We recommend the use of soapy water or approved cleaners. This product should not be cleaned with abrasive materials. Damage caused by any improper treatment is not covered by the product warranty. Refer to Warranty Conditions