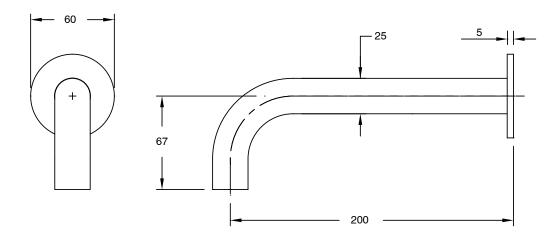

| DR Brass                     |
| Recommended Pressure Range                                  | 150 - 500 kPa as per AS3500  |
| Max Continuous Working Temperature (deg C)                  | 65                           |
| Min Continuous Working Temperature (deg C)                  | 5                            |
| Hot Water Unit Suitability                                  | Storage Tank;Continuous Flow |
| WARRANTY                                                    |                              |
| Warranty - Domestic Use (Years)                             | 15                           |
| Spare Parts & Labour (Years)                                | 1                            |
| Please refer to Warranty Page for full Terms and Conditions |                              |





Dimensions are nominal measurements only.

## **CLEANING RECOMMENDATIONS:**

We recommend the use of soapy water or approved cleaners. This product should not be cleaned with abrasive materials. Damage caused by any improper treatment is not covered by the product warranty. Refer to Warranty Conditions

Disclaimer: Products in this specification manual must by regulation be installed by licensed and registered trade people. The manufacturer/distributor reserves the right to vary specifications or delete models from their range without prior notification. Dimensions are nominal measurements only. Dimensions and set-outs listed are correct at time of publication however the manufacturer/distributor takes no responsibility for printing errors.

Published 14/03/2025

To see the complete Mill