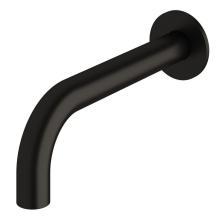

| DR Brass                     |
| Recommended Pressure Range                                  | 150 - 500 kPa as per AS3500  |
| Max Continuous Working Temperature (deg C)                  | 65                           |
| Min Continuous Working Temperature (deg C)                  | 5                            |
| Hot Water Unit Suitability                                  | Storage Tank;Continuous Flow |
| WARRANTY                                                    |                              |
| Warranty - Domestic Use (Years)                             | 15                           |
| Spare Parts & Labour (Years)                                | 1                            |
| Please refer to Warranty Page for full Terms and Conditions |                              |





Dimensions are nominal measurements only.

## **CLEANING RECOMMENDATIONS:**

We recommend the use of soapy water or approved cleaners. This product should not be cleaned with abrasive materials. Damage caused by any improper treatment is not covered by the product warranty. Refer to Warranty Conditions

Disclaimer: Products in this specification manual must by regulation be installed by licensed and registered trade people. The manufacturer/distributor reserves the right to vary specifications or delete models from their range without prior notification. Dimensions are nominal measurements only. Dimensions and set-outs listed are correct at time of publication however the manufacturer/distributor takes no responsibility for printing errors.

Published 14/03/2025

To see the complete Mi