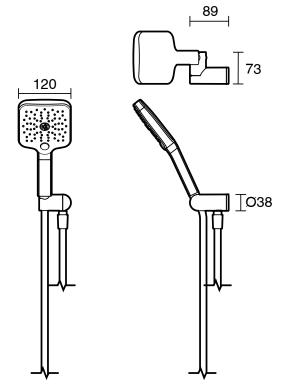

-------------------------------|---------------------------|
| Recommended Use                                             | Domestic;Commercial;Hotel |
| Colour Finish                                               | Brushed Brass             |
| Max Continuous Working Pressure (kPa)                       | 500                       |
| Max Continuous Working Temperature (deg C)                  | 65                        |
| WARRANTY                                                    |                           |
| Warranty - Domestic Use (Years)                             | 10                        |
| Spare Parts & Labour (Years)                                | 1                         |
| Please refer to Warranty Page for full Terms and Conditions |                           |







Dimensions are nominal measurements only.

## **CLEANING RECOMMENDATIONS:**

We recommend the use of soapy water or approved cleaners. This product should not be cleaned with abrasive materials. Damage caused by any improper treatment is not covered by the product warranty. Refer to Warranty Conditions