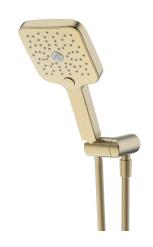

## Mizu Soothe Handshower with Water Inlet Wall Bracket Brushed Brass (5 Star) 4201029

| SPECIFICATIONS                                              |                           |
|-------------------------------------------------------------|---------------------------|
| Recommended Use                                             | Domestic;Commercial;Hotel |
| Colour Finish                                               | Brushed Brass             |
| Max Continuous Working Pressure (kPa)                       | 500                       |
| Max Continuous Working Temperature (deg C)                  | 65                        |
| WARRANTY                                                    |                           |
| Warranty - Domestic Use (Years)                             | 10                        |
| Spare Parts & Labour (Years)                                | 1                         |
| Please refer to Warranty Page for full Terms and Conditions |                           |