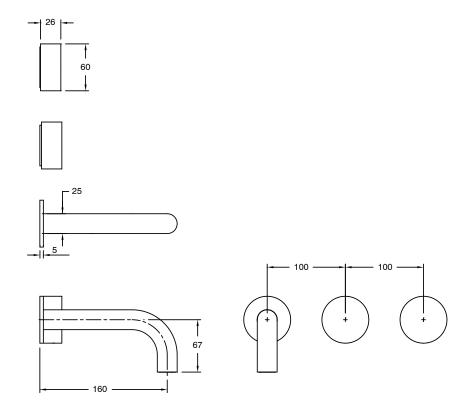

## Milli Pure Wall Bath Hostess System 200mm Right Hand with Cirque Textured Handles PVD Brushed Gold 9510869

| SPECIFICATIONS                                              |                               |
|-------------------------------------------------------------|-------------------------------|
| Recommended Use                                             | Domestic;Hotel;Commercial     |
| Colour Finish                                               | Brushed Gold                  |
| Primary Material                                            | DR Brass                      |
| Recommended Pressure Range                                  | 150 - 500 kPa as per AS3500   |
| Max Continuous Working Temperature (deg C)                  | 65                            |
| Min Continuous Working Temperature (deg C)                  | 5                             |
| Hot Water Unit Suitability                                  | Storage Tank; Continuous Flow |
| WARRANTY                                                    |                               |
| Warranty - Domestic Use (Years)                             | 15                            |
| Spare Parts & Labour (Years)                                | 1                             |
| Please refer to Warranty Page for full Terms and Conditions |                               |

Dimensions are nominal measurements only.