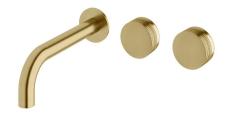

## Milli Pure Wall Bath Hostess System 200mm Right Hand with Cirque Textured Handles PVD Brushed Gold 9510869

| SPECIFICATIONS                                              |                               |
|-------------------------------------------------------------|-------------------------------|
| Recommended Use                                             | Domestic;Hotel;Commercial     |
| Colour Finish                                               | Brushed Gold                  |
| Primary Material                                            | DR Brass                      |
| Recommended Pressure Range                                  | 150 - 500 kPa as per AS3500   |
| Max Continuous Working Temperature (deg C)                  | 65                            |
| Min Continuous Working Temperature (deg C)                  | 5                             |
| Hot Water Unit Suitability                                  | Storage Tank; Continuous Flow |
| WARRANTY                                                    |                               |
| Warranty - Domestic Use (Years)                             | 15                            |
| Spare Parts & Labour (Years)                                | 1                             |
| Please refer to Warranty Page for full Terms and Conditions |                               |