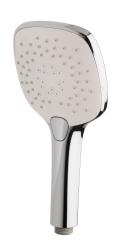

## **American Standard Cygnet Hand Piece Square 3\***

| SPECIFICATIONS                              |                                             |
|---------------------------------------------|---------------------------------------------|
| Recommended Use                             | Domestic, Hotel & Commercial                |
| Colour                                      | Chrome with white face on hand pied         |
| Functions                                   | 3 function: Spray, massage, spray & massage |
| Recommended Pressure Range                  | 150 - 500kPa                                |
| Max Continuous Working Pressure             | 500kPa                                      |
| Max Continuous Working Temperature          | 50°C                                        |
| Suitable for Storage Tank Hot Water         | Yes                                         |
| Suitable for Continuous Flow Hot Water      | Yes                                         |
| Suitable for Gravity Feed Hot Water         | No                                          |
| Hot and Cold water inlet pressure should be | be equal                                    |