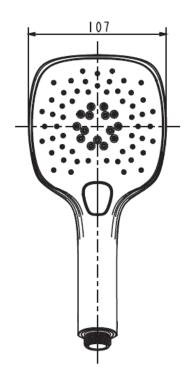

## **American Standard Cygnet Hand Piece Square 3\***

| SPECIFICATIONS                              |                                             |
|---------------------------------------------|---------------------------------------------|
| Recommended Use                             | Domestic, Hotel & Commercial                |
| Colour                                      | Chrome with white face on hand pied         |
| Functions                                   | 3 function: Spray, massage, spray & massage |
| Recommended Pressure Range                  | 150 - 500kPa                                |
| Max Continuous Working Pressure             | 500kPa                                      |
| Max Continuous Working Temperature          | 50°C                                        |
| Suitable for Storage Tank Hot Water         | Yes                                         |
| Suitable for Continuous Flow Hot Water      | Yes                                         |
| Suitable for Gravity Feed Hot Water         | No                                          |
| Hot and Cold water inlet pressure should be | be equal                                    |