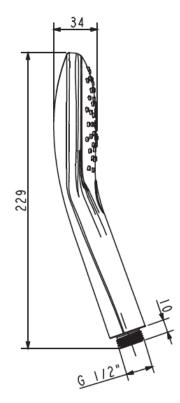

## **American Standard Cygnet Hand Piece Square 3\***

| SPECIFICATIONS                              |                                             |
|---------------------------------------------|---------------------------------------------|
| Recommended Use                             | Domestic, Hotel & Commercial                |
| Colour                                      | Chrome with white face on hand pied         |
| Functions                                   | 3 function: Spray, massage, spray & massage |
| Recommended Pressure Range                  | 150 - 500kPa                                |
| Max Continuous Working Pressure             | 500kPa                                      |
| Max Continuous Working Temperature          | 50°C                                        |
| Suitable for Storage Tank Hot Water         | Yes                                         |
| Suitable for Continuous Flow Hot Water      | Yes                                         |
| Suitable for Gravity Feed Hot Water         | No                                          |
| Hot and Cold water inlet pressure should be | be equal                                    |