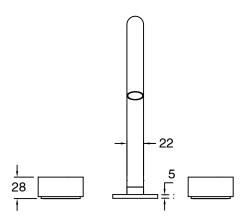

| DR Brass                     |
| Recommended Pressure Range                                  | 150 - 500 kPa as per AS3500  |
| Max Continuous Working Temperature (deg C)                  | 65                           |
| Min Continuous Working Temperature (deg C)                  | 5                            |
| Hot Water Unit Suitability                                  | Storage Tank;Continuous Flow |
| WARRANTY                                                    |                              |
| Warranty - Domestic Use (Years)                             | 15                           |
| Spare Parts & Labour (Years)                                | 1                            |
| Please refer to Warranty Page for full Terms and Conditions |                              |











Dimensions are nominal measurements only.

## **CLEANING RECOMMENDATIONS:**

We recommend the use of soapy water or approved cleaners. This product should not be cleaned with abrasive materials. Damage caused by any improper treatment is not covered by the product warranty. Refer to Warranty Conditions