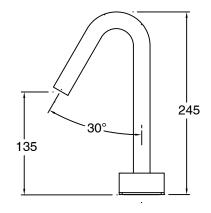

| DR Brass                     |
| Recommended Pressure Range                                  | 150 - 500 kPa as per AS3500  |
| Max Continuous Working Temperature (deg C)                  | 65                           |
| Min Continuous Working Temperature (deg C)                  | 5                            |
| Hot Water Unit Suitability                                  | Storage Tank;Continuous Flow |
| WARRANTY                                                    |                              |
| Warranty - Domestic Use (Years)                             | 15                           |
| Spare Parts & Labour (Years)                                | 1                            |
| Please refer to Warranty Page for full Terms and Conditions |                              |











Dimensions are nominal measurements only.

## **CLEANING RECOMMENDATIONS:**

We recommend the use of soapy water or approved cleaners. This product should not be cleaned with abrasive materials. Damage caused by any improper treatment is not covered by the product warranty. Refer to Warranty Conditions