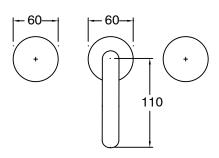

| DR Brass                     |
| Recommended Pressure Range                                  | 150 - 500 kPa as per AS3500  |
| Max Continuous Working Temperature (deg C)                  | 65                           |
| Min Continuous Working Temperature (deg C)                  | 5                            |
| Hot Water Unit Suitability                                  | Storage Tank;Continuous Flow |
| WARRANTY                                                    |                              |
| Warranty - Domestic Use (Years)                             | 15                           |
| Spare Parts & Labour (Years)                                | 1                            |
| Please refer to Warranty Page for full Terms and Conditions |                              |











Dimensions are nominal measurements only.

## **CLEANING RECOMMENDATIONS:**

We recommend the use of soapy water or approved cleaners. This product should not be cleaned with abrasive materials. Damage caused by any improper treatment is not covered by the product warranty. Refer to Warranty Conditions