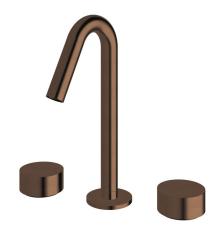

## Milli Pure Basin Set PVD Brushed Bronze (5 Star) 9511100

| SPECIFICATIONS                                              |                              |
|-------------------------------------------------------------|------------------------------|
| Recommended Use                                             | Domestic;Hotel;Commercial    |
| Colour Finish                                               | Brushed Bronze               |
| Primary Material                                            | DR Brass                     |
| Recommended Pressure Range                                  | 150 - 500 kPa as per AS3500  |
| Max Continuous Working Temperature (deg C)                  | 65                           |
| Min Continuous Working Temperature (deg C)                  | 5                            |
| Hot Water Unit Suitability                                  | Storage Tank;Continuous Flow |
| WARRANTY                                                    |                              |
| Warranty - Domestic Use (Years)                             | 15                           |
| Spare Parts & Labour (Years)                                | 1                            |
| Please refer to Warranty Page for full Terms and Conditions |                              |