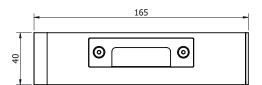

## Posh Solus Corner Shower Basket 170 x 170 x 40mm Chrome

Dimensions are nominal measurements only.