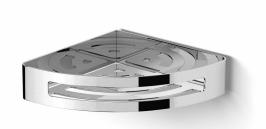

|                           |
|-------------------------------------------------------------|---------------------------|
| Recommended Use                                             | Domestic;Hotel;Commercial |
| Colour Finish                                               | Chrome                    |
| Primary Material                                            | Stainless Steel 304       |
| WARRANTY                                                    |                           |
| Replacement Only - Domestic Use (Years)                     | 10                        |
| Parts Replacement Only (Years)                              | 1                         |
| Please refer to Warranty Page for full Terms and Conditions |                           |







Dimensions are nominal measurements only.

## **CLEANING RECOMMENDATIONS:**

We recommend the use of soapy water or approved cleaners. This product should not be cleaned with abrasive materials. Damage caused by any improper treatment is not covered by the product warranty. Refer to Warranty Conditions