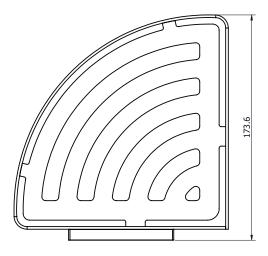

## Posh Solus Corner Shower Basket 170 x 170 x 40mm Chrome

Dimensions are nominal measurements only.