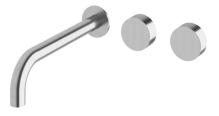

## Milli Pure Wall Bath Hostess System 250mm Right Hand Satin Chrome

## 2299293

| Recommended Use                                             | Domestic;Hotel;Commercial    |
|-------------------------------------------------------------|------------------------------|
| Colour Finish                                               | Satin Chrome                 |
| Primary Material                                            | DR Brass                     |
| Recommended Pressure Range                                  | 150 - 500 kPa as per AS3500  |
| Max Continuous Working Temperature (deg C)                  | 65                           |
| Min Continuous Working Temperature (deg C)                  | 5                            |
| Hot Water Unit Suitability                                  | Storage Tank;Continuous Flow |
| WARRANTY                                                    |                              |
| Warranty - Domestic Use (Years)                             | 15                           |
| Spare Parts & Labour (Years)                                | 1                            |
| Please refer to Warranty Page for full Terms and Conditions |                              |