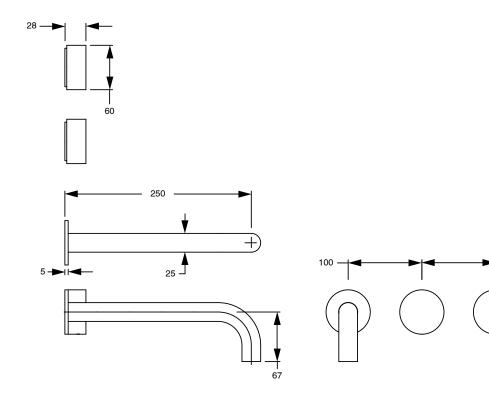

## Milli Pure Wall Bath Hostess System 250mm Right Hand Satin Chrome

- 100

Dimensions are nominal measurements only.