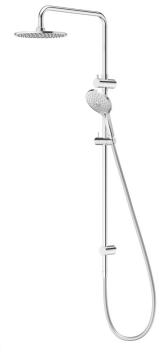

## **Posh Domaine Twin Rail Shower Chrome (3\*)**

| SPECIFICATIONS                                              |                             |
|-------------------------------------------------------------|-----------------------------|
| Recommended Use                                             | Domestic, Commercial, Hotel |
| Colour                                                      | Chrome                      |
| Recommended Pressure Range                                  | 150kpa - 500kpa             |
| Max Continuous Working Pressure                             | 500kpa                      |
| Max Continuous Working Temperature                          | 0 - 60°C                    |
| Suitable for Storage Tank Hot Water                         | Yes                         |
| Suitable for Continuous Flow Hot Water                      | Yes                         |
| Suitable for Gravity Feed Hot Water                         | No                          |
| Standard                                                    | AS/NZS 3662                 |
| WARRANTY                                                    |                             |
| Warranty - Domestic Use                                     | 10 Years                    |
| Spare Parts & Labour                                        | 1 Year                      |
| Please refer to Warranty Page for full Terms and Conditions |                             |