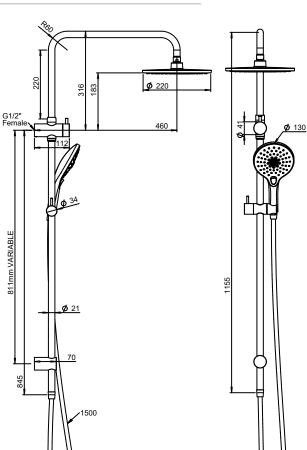

| 0 - 60°C                    |
| Suitable for Storage Tank Hot Water                         | Yes                         |
| Suitable for Continuous Flow Hot Water                      | Yes                         |
| Suitable for Gravity Feed Hot Water                         | No                          |
| Standard                                                    | AS/NZS 3662                 |
| WARRANTY                                                    |                             |
| Warranty - Domestic Use                                     | 10 Years                    |
| Spare Parts & Labour                                        | 1 Year                      |
| Please refer to Warranty Page for full Terms and Conditions |                             |











Dimensions are nominal measurements only.