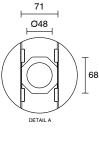

## 9512249

| SPECIFICATIONS                                              |                              |
|-------------------------------------------------------------|------------------------------|
| Recommended Use                                             | Domestic, Hotel & Commercial |
| Shower Base Colour                                          | Grey                         |
| Shower Base Material                                        | SMC                          |
| Shower Grate Material                                       | Stainless Steel (316 Grade)  |
| Waste Position                                              | Centre Rear                  |
| Shower Base Waste Size                                      | 50 mm                        |
| Weight of Shower Base                                       | 22 kg                        |
| Usage                                                       | Corner Install               |
| WARRANTY                                                    |                              |
| Warranty - Domestic Use                                     | 10 Years                     |
| Spare Parts & Labour                                        | 12 Months                    |
| Please refer to Warranty Page for full Terms and Conditions |                              |