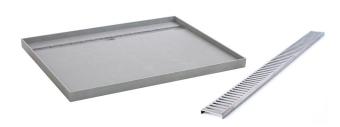

## Posh Solus Tile Over Shower Tray with 1160mm Long Rear Stainless Steel Standard Channel (For 2 Wall / Corner Install) 1200mm x 900mm

## 9512249

| SPECIFICATIONS                                              |                              |
|-------------------------------------------------------------|------------------------------|
| Recommended Use                                             | Domestic, Hotel & Commercial |
| Shower Base Colour                                          | Grey                         |
| Shower Base Material                                        | SMC                          |
| Shower Grate Material                                       | Stainless Steel (316 Grade)  |
| Waste Position                                              | Centre Rear                  |
| Shower Base Waste Size                                      | 50 mm                        |
| Weight of Shower Base                                       | 22 kg                        |
| Usage                                                       | Corner Install               |
| WARRANTY                                                    |                              |
| Warranty - Domestic Use                                     | 10 Years                     |
| Spare Parts & Labour                                        | 12 Months                    |
| Please refer to Warranty Page for full Terms and Conditions |                              |