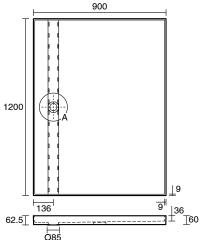

## Posh Solus Tile Over Shower Tray with 1160mm Long Rear Stainless Steel Standard Channel (For 2 Wall / Corner Install) 1200mm x 900mm

## 9512249

| SPECIFICATIONS                                              |                              |
|-------------------------------------------------------------|------------------------------|
| Recommended Use                                             | Domestic, Hotel & Commercial |
| Shower Base Colour                                          | Grey                         |
| Shower Base Material                                        | SMC                          |
| Shower Grate Material                                       | Stainless Steel (316 Grade)  |
| Waste Position                                              | Centre Rear                  |
| Shower Base Waste Size                                      | 50 mm                        |
| Weight of Shower Base                                       | 22 kg                        |
| Usage                                                       | Corner Install               |
| WARRANTY                                                    |                              |
| Warranty - Domestic Use                                     | 10 Years                     |
| Spare Parts & Labour                                        | 12 Months                    |
| Please refer to Warranty Page for full Terms and Conditions |                              |

Dimensions are nominal measurements only.

Disclaimer: Products in this specification manual must by regulation be installed by licensed and