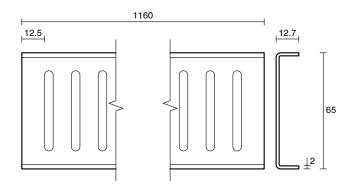

## Posh Solus Tile Over Shower Tray with 1160mm Long Rear Stainless Steel Standard Channel (For 2 Wall / Corner Install) 1200mm x 900mm

## 9512249

| SPECIFICATIONS                                              |                              |
|-------------------------------------------------------------|------------------------------|
| Recommended Use                                             | Domestic, Hotel & Commercial |
| Shower Base Colour                                          | Grey                         |
| Shower Base Material                                        | SMC                          |
| Shower Grate Material                                       | Stainless Steel (316 Grade)  |
| Waste Position                                              | Centre Rear                  |
| Shower Base Waste Size                                      | 50 mm                        |
| Weight of Shower Base                                       | 22 kg                        |
| Usage                                                       | Corner Install               |
| WARRANTY                                                    |                              |
| Warranty - Domestic Use                                     | 10 Years                     |
| Spare Parts & Labour                                        | 12 Months                    |
| Please refer to Warranty Page for full Terms and Conditions |                              |