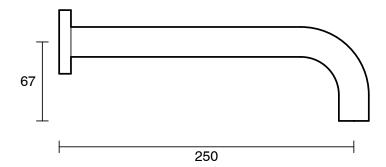

## Sussex Scala 25mm Wall Outlet Curved 250mm LUX PVD Brushed Platinum Gold (6 Star) 2268325

| SPECIFICATIONS                                              |                                              |
|-------------------------------------------------------------|----------------------------------------------|
| Recommended Use                                             | Domestic;Hotel;Commercial                    |
| Colour Finish                                               | Brushed Platinum Gold                        |
| Primary Material                                            | Stainless Steel 316                          |
| Recommended Pressure Range                                  | 150 - 500 kPa as per AS3500                  |
| Max Continuous Working Temperature (deg C)                  | 70                                           |
| Min Continuous Working Temperature (deg C)                  | 5                                            |
| Hot Water Unit Suitability                                  | Gravity Feed;Storage<br>Tank;Continuous Flow |
| WARRANTY                                                    |                                              |
| Warranty - Domestic Use (Years)                             | 15                                           |
| Spare Parts & Labour (Years)                                | 15                                           |
| Please refer to Warranty Page for full Terms and Conditions |                                              |

Dimensions are nominal measurements only.