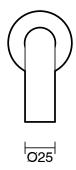

## Sussex Scala 25mm Wall Outlet Curved 250mm LUX PVD Brushed Platinum Gold (6 Star) 2268325

| SPECIFICATIONS                                              |                                              |
|-------------------------------------------------------------|----------------------------------------------|
| Recommended Use                                             | Domestic;Hotel;Commercial                    |
| Colour Finish                                               | Brushed Platinum Gold                        |
| Primary Material                                            | Stainless Steel 316                          |
| Recommended Pressure Range                                  | 150 - 500 kPa as per AS3500                  |
| Max Continuous Working Temperature (deg C)                  | 70                                           |
| Min Continuous Working Temperature (deg C)                  | 5                                            |
| Hot Water Unit Suitability                                  | Gravity Feed;Storage<br>Tank;Continuous Flow |
| WARRANTY                                                    |                                              |
| Warranty - Domestic Use (Years)                             | 15                                           |
| Spare Parts & Labour (Years)                                | 15                                           |
| Please refer to Warranty Page for full Terms and Conditions |                                              |

Dimensions are nominal measurements only.