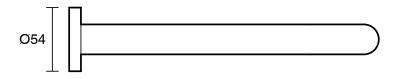

## Sussex Scala 25mm Wall Outlet Curved 250mm LUX PVD Brushed Platinum Gold (6 Star) 2268325

| SPECIFICATIONS                                              |                                              |
|-------------------------------------------------------------|----------------------------------------------|
| Recommended Use                                             | Domestic;Hotel;Commercial                    |
| Colour Finish                                               | Brushed Platinum Gold                        |
| Primary Material                                            | Stainless Steel 316                          |
| Recommended Pressure Range                                  | 150 - 500 kPa as per AS3500                  |
| Max Continuous Working Temperature (deg C)                  | 70                                           |
| Min Continuous Working Temperature (deg C)                  | 5                                            |
| Hot Water Unit Suitability                                  | Gravity Feed;Storage<br>Tank;Continuous Flow |
| WARRANTY                                                    |                                              |
| Warranty - Domestic Use (Years)                             | 15                                           |
| Spare Parts & Labour (Years)                                | 15                                           |
| Please refer to Warranty Page for full Terms and Conditions |                                              |

Dimensions are nominal measurements only.