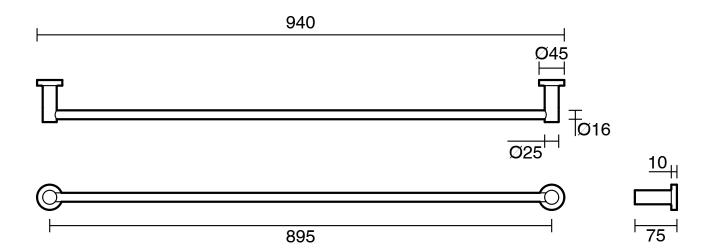

## Sussex Scala Single Towel Rail 900mm LUX PVD Brushed Oyster Nickel

Dimensions are nominal measurements only.