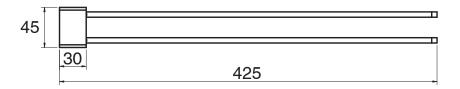

## Milli Glance Swivel Towel Bars 430mm Black 9503887

| SPECIFICATIONS                                              |                              |
|-------------------------------------------------------------|------------------------------|
| Recommended Use                                             | Domestic, Hotel & Commercial |
| Colour                                                      | Matte Black                  |
| WARRANTY                                                    |                              |
| Replacement Only - Domestic Use                             | 15 Years                     |
| Please refer to Warranty Page for full Terms and Conditions |                              |







Dimensions are nominal measurements only.

## **CLEANING RECOMMENDATIONS:**

We recommend the use of soapy water or approved cleaners. This product should not be cleaned with abrasive materials. Damage caused by any improper treatment is not covered by the product warranty. Refer to Warranty Conditions