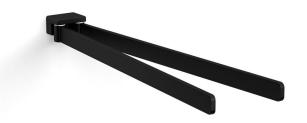

## Milli Glance Swivel Towel Bars 430mm Black 9503887

| SPECIFICATIONS                                              |                              |
|-------------------------------------------------------------|------------------------------|
| Recommended Use                                             | Domestic, Hotel & Commercial |
| Colour                                                      | Matte Black                  |
| WARRANTY                                                    |                              |
| Replacement Only - Domestic Use                             | 15 Years                     |
| Please refer to Warranty Page for full Terms and Conditions |                              |