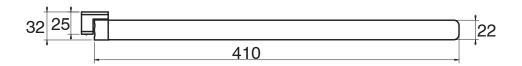

## Milli Glance Swivel Towel Bars 430mm Black 9503887

| SPECIFICATIONS                                              |                              |
|-------------------------------------------------------------|------------------------------|
| Recommended Use                                             | Domestic, Hotel & Commercial |
| Colour                                                      | Matte Black                  |
| WARRANTY                                                    |                              |
| Replacement Only - Domestic Use                             | 15 Years                     |
| Please refer to Warranty Page for full Terms and Conditions |                              |







Dimensions are nominal measurements only.

## **CLEANING RECOMMENDATIONS:**

We recommend the use of soapy water or approved cleaners. This product should not be cleaned with abrasive materials. Damage caused by any improper treatment is not covered by the product warranty. Refer to Warranty Conditions