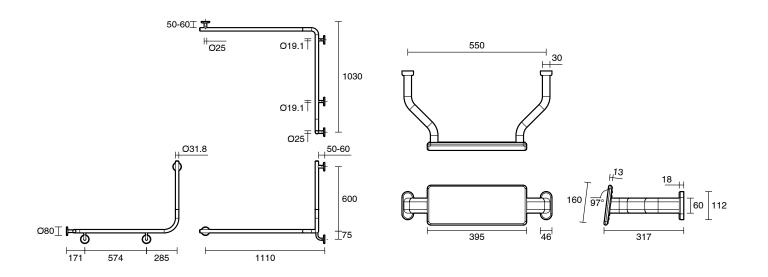

## Mizu Drift Continuous Accessible WC Kit Left Hand Polished Stainless Steel

9513037

| SPECIFICATIONS                                              |                                  |
|-------------------------------------------------------------|----------------------------------|
| Recommended Use                                             | Domestic, Hotel & Commercial     |
| Colour                                                      | Polished Stainless Steel         |
| Material                                                    | 304 grade (18/8) stainless steel |
| WARRANTY                                                    |                                  |
| Replacement Only - Domestic Use                             | 20 Years                         |
| Parts Replacement Only                                      | 12 Months                        |
| Please refer to Warranty Page for full Terms and Conditions |                                  |

Dimensions are nominal measurements only.