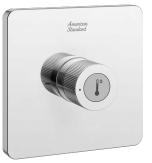

## **American Standard EasySet Preset**

## **SPECIFICATIONS**

| Recommended Use                                   | Domestic, Hotel & Commercial |  |
|---------------------------------------------------|------------------------------|--|
| Colour                                            | Chrome                       |  |
| Recommended Pressure Range                        | 150 - 500kPa                 |  |
| Max Continuous Working Pressure                   | 500kPa                       |  |
| Max Continuous Working Temperature                | 50°C                         |  |
| Suitable for Storage Tank Hot Water               | Yes                          |  |
| Suitable for Continuous Flow Hot Water            | Yes                          |  |
| Suitable for Gravity Feed Hot Water               | No                           |  |
| Hot and Cold water inlet pressure should be equal |                              |  |
| WARRANTY                                          |                              |  |