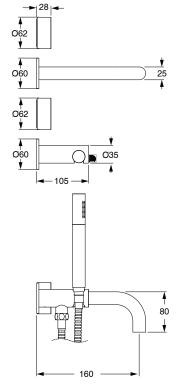

| DR Brass                     |
| Recommended Pressure Range                                  | 150 - 500 kPa as per AS3500  |
| Max Continuous Working Temperature (deg C)                  | 65                           |
| Min Continuous Working Temperature (deg C)                  | 5                            |
| Hot Water Unit Suitability                                  | Storage Tank;Continuous Flow |
| WARRANTY                                                    |                              |
| Warranty - Domestic Use (Years)                             | 15                           |
| Spare Parts & Labour (Years)                                | 1                            |
| Please refer to Warranty Page for full Terms and Conditions |                              |









Dimensions are nominal measurements only.

## **CLEANING RECOMMENDATIONS:**

We recommend the use of soapy water or approved cleaners. This product should not be cleaned with abrasive materials. Damage caused by any improper treatment is not covered by the product warranty. Refer to Warranty Conditions