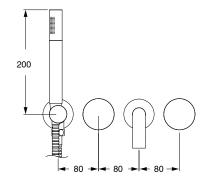

| DR Brass                     |
| Recommended Pressure Range                                  | 150 - 500 kPa as per AS3500  |
| Max Continuous Working Temperature (deg C)                  | 65                           |
| Min Continuous Working Temperature (deg C)                  | 5                            |
| Hot Water Unit Suitability                                  | Storage Tank;Continuous Flow |
| WARRANTY                                                    |                              |
| Warranty - Domestic Use (Years)                             | 15                           |
| Spare Parts & Labour (Years)                                | 1                            |
| Please refer to Warranty Page for full Terms and Conditions |                              |









Dimensions are nominal measurements only.

## **CLEANING RECOMMENDATIONS:**

We recommend the use of soapy water or approved cleaners. This product should not be cleaned with abrasive materials. Damage caused by any improper treatment is not covered by the product warranty. Refer to Warranty Conditions