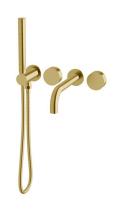

## Milli Pure Progressive Bath Mixer Tap System 160mm with Hand Shower Right Hand PVD Brushed Gold (3 Star) 9510971

| SPECIFICATIONS                                              |                              |
|-------------------------------------------------------------|------------------------------|
| Recommended Use                                             | Domestic;Hotel;Commercial    |
| Colour Finish                                               | Brushed Gold                 |
| Primary Material                                            | DR Brass                     |
| Recommended Pressure Range                                  | 150 - 500 kPa as per AS3500  |
| Max Continuous Working Temperature (deg C)                  | 65                           |
| Min Continuous Working Temperature (deg C)                  | 5                            |
| Hot Water Unit Suitability                                  | Storage Tank;Continuous Flow |
| WARRANTY                                                    |                              |
| Warranty - Domestic Use (Years)                             | 15                           |
| Spare Parts & Labour (Years)                                | 1                            |
| Please refer to Warranty Page for full Terms and Conditions |                              |