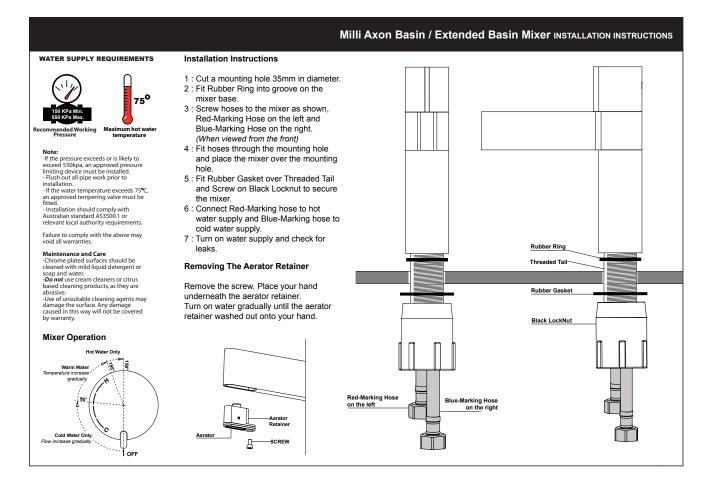

oved cleaners.

This product should not be cleaned with abrasive materials.

Damage caused by any improper treatment is not covered by the product warranty - refer to Warranty Conditions.





Disclaimer: Products in this specification manual must by regulation be installed by licensed and registered trade people. The manufacturer/distributor reserves the right to vary specifications or delete models from their range without prior notification. Dimensions are normal measurements only. Dimensions and set-outs listed are correct at time of publication however the manufacturer/distributor takes no responsibility for printing errors. Tech Page Version 4



To see the complete MILLI range go to www.reece.com.au/bathrooms

## Mili-AXON EXTENDED BASIN MIXER SET

## **INSTALLATION INSTRUCTIONS**