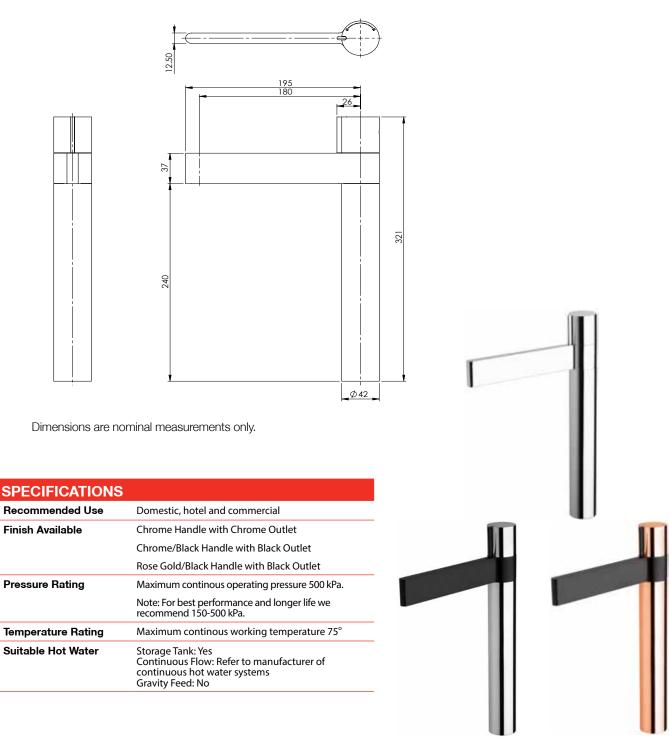

## Mili AXON EXTENDED BASIN MIXER



## **CLEANING RECOMMENDATIONS**

We recommend the use of soapy water or approved cleaners.

This product should not be cleaned with abrasive materials.

Damage caused by any improper treatment is not covered by the product warranty - refer to Warranty Conditions.





Disclaimer: Products in this specification manual must by regulation be installed by licensed and registered trade people. The manufacturer/distributor reserves the right to vary specifications or delete models from their range without prior notification. Dimensions are normal measurements only. Dimensions and set-outs listed are correct at time of publication however the manufacturer/distributor takes no responsibility for printing errors. Tech Page Version 4



To see the complete MILLI range go to www.reece.com.au/bathro