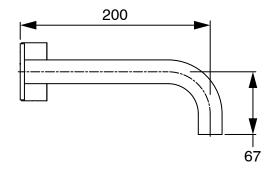

s                      |
| Recommended Pressure Range                                  | 150 - 500 kPa as per AS3500   |
| Max Continuous Working Temperature (deg C)                  | 65                            |
| Min Continuous Working Temperature (deg C)                  | 5                             |
| Hot Water Unit Suitability                                  | Storage Tank; Continuous Flow |
| WARRANTY                                                    |                               |
| Warranty - Domestic Use (Years)                             | 15                            |
| Spare Parts & Labour (Years)                                | 1                             |
| Please refer to Warranty Page for full Terms and Conditions |                               |













Dimensions are nominal measurements only.

## **CLEANING RECOMMENDATIONS:**

We recommend the use of soapy water or approved cleaners. This product should not be cleaned with abrasive materials. Damage caused by any improper treatment is not covered by the product warranty. Refer to Warranty Conditions