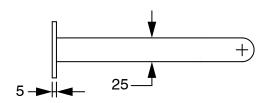

Brass                      |
| Recommended Pressure Range                                  | 150 - 500 kPa as per AS3500   |
| Max Continuous Working Temperature (deg C)                  | 65                            |
| Min Continuous Working Temperature (deg C)                  | 5                             |
| Hot Water Unit Suitability                                  | Storage Tank; Continuous Flow |
| WARRANTY                                                    |                               |
| Warranty - Domestic Use (Years)                             | 15                            |
| Spare Parts & Labour (Years)                                | 1                             |
| Please refer to Warranty Page for full Terms and Conditions |                               |













Dimensions are nominal measurements only.

## **CLEANING RECOMMENDATIONS:**

We recommend the use of soapy water or approved cleaners. This product should not be cleaned with abrasive materials. Damage caused by any improper treatment is not covered by the product warranty. Refer to Warranty Conditions