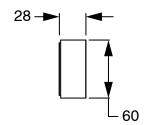

ass                      |
| Recommended Pressure Range                                  | 150 - 500 kPa as per AS3500   |
| Max Continuous Working Temperature (deg C)                  | 65                            |
| Min Continuous Working Temperature (deg C)                  | 5                             |
| Hot Water Unit Suitability                                  | Storage Tank; Continuous Flow |
| WARRANTY                                                    |                               |
| Warranty - Domestic Use (Years)                             | 15                            |
| Spare Parts & Labour (Years)                                | 1                             |
| Please refer to Warranty Page for full Terms and Conditions |                               |













Dimensions are nominal measurements only.

## **CLEANING RECOMMENDATIONS:**

We recommend the use of soapy water or approved cleaners. This product should not be cleaned with abrasive materials. Damage caused by any improper treatment is not covered by the product warranty. Refer to Warranty Conditions