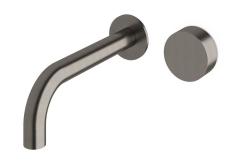

## Milli Pure Progressive Wall Basin Mixer Tap System 200mm PVD Brushed Gunmetal (3 Star) 9511822

| SPECIFICATIONS                                              |                               |
|-------------------------------------------------------------|-------------------------------|
| Recommended Use                                             | Domestic;Hotel;Commercial     |
| Colour Finish                                               | Brushed Gunmetal              |
| Primary Material                                            | DR Brass                      |
| Recommended Pressure Range                                  | 150 - 500 kPa as per AS3500   |
| Max Continuous Working Temperature (deg C)                  | 65                            |
| Min Continuous Working Temperature (deg C)                  | 5                             |
| Hot Water Unit Suitability                                  | Storage Tank; Continuous Flow |
| WARRANTY                                                    |                               |
| Warranty - Domestic Use (Years)                             | 15                            |
| Spare Parts & Labour (Years)                                | 1                             |
| Please refer to Warranty Page for full Terms and Conditions |                               |