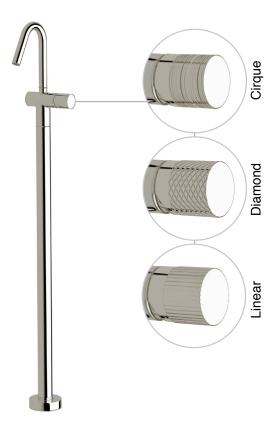

## Milli Pure Floor Mount Basin Mixer (5\*)

| SPECIFICATIONS                         |                             |
|----------------------------------------|-----------------------------|
| Recommended Use                        | Domestic, Commercial, Hotel |
| Colour Variations                      | Chrome, Matte Black,        |
|                                        | Brushed Nickel, Brushed     |
|                                        | Gunmetal                    |
| Texture Variations                     | Cirque, Diamond, Linear     |
| Recommended Pressure Range             | 300 - 500Kpa                |
| Max Continuous Working Pressure        | 500Kpa                      |
| Max Continuous Working Temperature     | 65 deg. C                   |
| Suitable for Storage Tank Hot Water    | Yes                         |
| Suitable for Continuous Flow Hot Water | Yes                         |
| Suitable for Gravity Feed Hot Water    | No                          |
| WARRANTY                               |                             |
| Warranty - Domestic Use                | 15 Years                    |
| Spare Parts                            | 5 Years                     |
| Labour                                 | 1 Year                      |