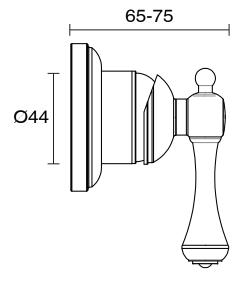

| 150 - 500 kPa                |
| Maximum Continuous Working Temperature                      | 80 deg C                     |
| Suitable for Storage Tank Hot Water                         | Yes                          |
| Suitable for Continuous Flow Hot Water                      | Yes                          |
| Suitable for Gravity Feed Hot Water                         | No                           |
| WARRANTY                                                    |                              |
| Warranty - Domestic Use                                     | 10 Years                     |
| Spare Parts & Labour                                        | 12 Months                    |
| Please refer to Warranty Page for full Terms and Conditions |                              |







Dimensions are nominal measurements only.

## **CLEANING RECOMMENDATIONS:**

We recommend the use of soapy water or approved cleaners. This product should not be cleaned with abrasive materials. Damage caused by any improper treatment is not covered by the product warranty. Refer to Warranty Conditions