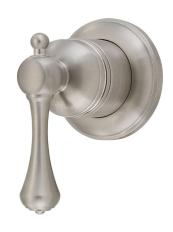

## **Kado Era Shower Mixer Slim Brushed Nickel**

## 2264756

| SPECIFICATIONS                                              |                              |
|-------------------------------------------------------------|------------------------------|
| Recommended Use                                             | Domestic, Hotel & Commercial |
| Colour                                                      | Brushed Nickel               |
| Finish                                                      | Brushed                      |
| Material                                                    | DR Brass                     |
| Recommended Pressure Range                                  | 150 - 500 kPa                |
| Maximum Continuous Working Temperature                      | 80 deg C                     |
| Suitable for Storage Tank Hot Water                         | Yes                          |
| Suitable for Continuous Flow Hot Water                      | Yes                          |
| Suitable for Gravity Feed Hot Water                         | No                           |
| WARRANTY                                                    |                              |
| Warranty - Domestic Use                                     | 10 Years                     |
| Spare Parts & Labour                                        | 12 Months                    |
| Please refer to Warranty Page for full Terms and Conditions |                              |