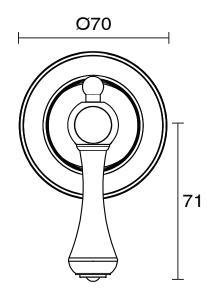

| 150 - 500 kPa                |
| Maximum Continuous Working Temperature                      | 80 deg C                     |
| Suitable for Storage Tank Hot Water                         | Yes                          |
| Suitable for Continuous Flow Hot Water                      | Yes                          |
| Suitable for Gravity Feed Hot Water                         | No                           |
| WARRANTY                                                    |                              |
| Warranty - Domestic Use                                     | 10 Years                     |
| Spare Parts & Labour                                        | 12 Months                    |
| Please refer to Warranty Page for full Terms and Conditions |                              |







Dimensions are nominal measurements only.

## **CLEANING RECOMMENDATIONS:**

We recommend the use of soapy water or approved cleaners. This product should not be cleaned with abrasive materials. Damage caused by any improper treatment is not covered by the product warranty. Refer to Warranty Conditions