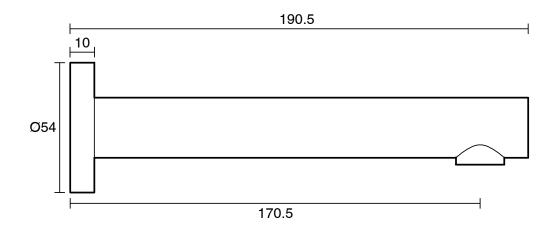

| Chrome                       |
| Finish                                                      | Polished                     |
| Material                                                    | DR Brass                     |
| Maximum Continuous Working Pressure                         | 1000 kPa                     |
| Maximum Continuous Working Temperature                      | 80 deg C                     |
| WARRANTY                                                    |                              |
| Warranty - Domestic Use                                     | 10 Years                     |
| Spare Parts & Labour                                        | 12 Months                    |
| Please refer to Warranty Page for full Terms and Conditions |                              |





Dimensions are nominal measurements only.

## **CLEANING RECOMMENDATIONS:**

We recommend the use of soapy water or approved cleaners. This product should not be cleaned with abrasive materials. Damage caused by any improper treatment is not covered by the product warranty. Refer to Warranty Conditions