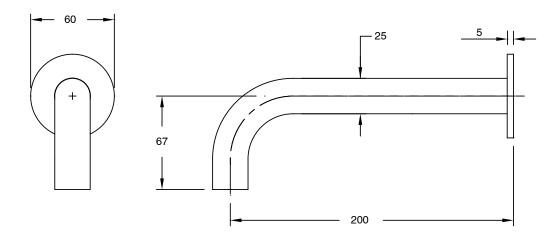

| DR Brass                     |
| Recommended Pressure Range                                  | 150 - 500 kPa as per AS3500  |
| Max Continuous Working Temperature (deg C)                  | 65                           |
| Min Continuous Working Temperature (deg C)                  | 5                            |
| Hot Water Unit Suitability                                  | Storage Tank;Continuous Flow |
| WARRANTY                                                    |                              |
| Warranty - Domestic Use (Years)                             | 15                           |
| Spare Parts & Labour (Years)                                | 1                            |
| Please refer to Warranty Page for full Terms and Conditions |                              |





Dimensions are nominal measurements only.

## **CLEANING RECOMMENDATIONS:**

We recommend the use of soapy water or approved cleaners. This product should not be cleaned with abrasive materials. Damage caused by any improper treatment is not covered by the product warranty. Refer to Warranty Conditions

Disclaimer: Products in this specification manual must by regulation be installed by licensed and registered trade people. The manufacturer/distributor reserves the right to vary specifications or delete models from their range without prior notification. Dimensions are nominal measurements only. Dimensions and set-outs listed are correct at time of publication however the manufacturer/distributor takes no responsibility for printing errors.

Published 14/03/2025

To see the complete Mill