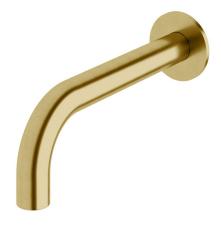

## Milli Pure Wall Bath Outlet 200mm PVD Brushed Gold

## 9510909

| SPECIFICATIONS                                              |                              |
|-------------------------------------------------------------|------------------------------|
| Recommended Use                                             | Domestic;Hotel;Commercial    |
| Colour Finish                                               | Brushed Gold                 |
| Primary Material                                            | DR Brass                     |
| Recommended Pressure Range                                  | 150 - 500 kPa as per AS3500  |
| Max Continuous Working Temperature (deg C)                  | 65                           |
| Min Continuous Working Temperature (deg C)                  | 5                            |
| Hot Water Unit Suitability                                  | Storage Tank;Continuous Flow |
| WARRANTY                                                    |                              |
| Warranty - Domestic Use (Years)                             | 15                           |
| Spare Parts & Labour (Years)                                | 1                            |
| Please refer to Warranty Page for full Terms and Conditions |                              |