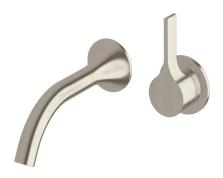

## Milli Oria Wall Bath Mixer Outlet System 165mm PVD Brushed Nickel 2265623

| SPECIFICATIONS                                              |                              |
|-------------------------------------------------------------|------------------------------|
| Recommended Use                                             | Domestic, Hotel & Commercial |
| Colour                                                      | Nickel                       |
| Finish                                                      | Brushed                      |
| Material                                                    | Brass                        |
| Recommended Pressure Range                                  | 250-500kPa                   |
| Maximum Continuous Working Temperature                      | 65 deg C                     |
| Suitable for Storage Tank Hot Water                         | Yes                          |
| Suitable for Continuous Flow Hot Water                      | Yes                          |
| Suitable for Gravity Feed Hot Water                         | No                           |
| WARRANTY                                                    |                              |
| Warranty - Domestic Use                                     | 15 Years                     |
| Spare Parts & Labour                                        | 12 Months                    |
| Please refer to Warranty Page for full Terms and Conditions |                              |