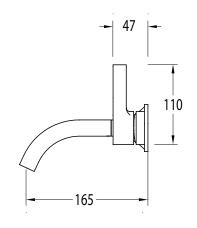

## Milli Oria Wall Bath Mixer Outlet System 165mm PVD Brushed Nickel 2265623

| SPECIFICATIONS                                              |                              |
|-------------------------------------------------------------|------------------------------|
| Recommended Use                                             | Domestic, Hotel & Commercial |
| Colour                                                      | Nickel                       |
| Finish                                                      | Brushed                      |
| Material                                                    | Brass                        |
| Recommended Pressure Range                                  | 250-500kPa                   |
| Maximum Continuous Working Temperature                      | 65 deg C                     |
| Suitable for Storage Tank Hot Water                         | Yes                          |
| Suitable for Continuous Flow Hot Water                      | Yes                          |
| Suitable for Gravity Feed Hot Water                         | No                           |
| WARRANTY                                                    |                              |
| Warranty - Domestic Use                                     | 15 Years                     |
| Spare Parts & Labour                                        | 12 Months                    |
| Please refer to Warranty Page for full Terms and Conditions |                              |

Dimensions are nominal measurements only.