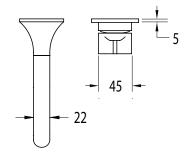

## Milli Oria Wall Bath Mixer Outlet System 165mm PVD Brushed Nickel 2265623

| SPECIFICATIONS                                              |                              |
|-------------------------------------------------------------|------------------------------|
| Recommended Use                                             | Domestic, Hotel & Commercial |
| Colour                                                      | Nickel                       |
| Finish                                                      | Brushed                      |
| Material                                                    | Brass                        |
| Recommended Pressure Range                                  | 250-500kPa                   |
| Maximum Continuous Working Temperature                      | 65 deg C                     |
| Suitable for Storage Tank Hot Water                         | Yes                          |
| Suitable for Continuous Flow Hot Water                      | Yes                          |
| Suitable for Gravity Feed Hot Water                         | No                           |
| WARRANTY                                                    |                              |
| Warranty - Domestic Use                                     | 15 Years                     |
| Spare Parts & Labour                                        | 12 Months                    |
| Please refer to Warranty Page for full Terms and Conditions |                              |

Dimensions are nominal measurements only.