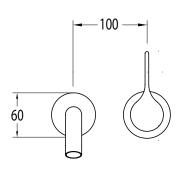

## Milli Oria Wall Bath Mixer Outlet System 165mm PVD Brushed Nickel 2265623

| SPECIFICATIONS                                              |                              |
|-------------------------------------------------------------|------------------------------|
| Recommended Use                                             | Domestic, Hotel & Commercial |
| Colour                                                      | Nickel                       |
| Finish                                                      | Brushed                      |
| Material                                                    | Brass                        |
| Recommended Pressure Range                                  | 250-500kPa                   |
| Maximum Continuous Working Temperature                      | 65 deg C                     |
| Suitable for Storage Tank Hot Water                         | Yes                          |
| Suitable for Continuous Flow Hot Water                      | Yes                          |
| Suitable for Gravity Feed Hot Water                         | No                           |
| WARRANTY                                                    |                              |
| Warranty - Domestic Use                                     | 15 Years                     |
| Spare Parts & Labour                                        | 12 Months                    |
| Please refer to Warranty Page for full Terms and Conditions |                              |

Dimensions are nominal measurements only.