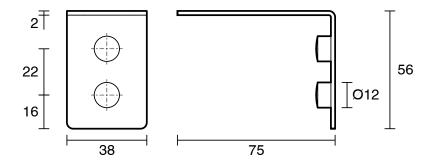

|                              |
|-------------------------------------------------------------|------------------------------|
| Recommended Use                                             | Domestic, Hotel & Commercial |
| Colour                                                      | Matte Black                  |
| Material                                                    | Brass                        |
| WARRANTY                                                    |                              |
| Replacement Only - Domestic Use                             | 10 Years                     |
| Parts Replacement Only                                      | 12 Months                    |
| Please refer to Warranty Page for full Terms and Conditions |                              |







Dimensions are nominal measurements only.

## **CLEANING RECOMMENDATIONS:**

We recommend the use of soapy water or approved cleaners. This product should not be cleaned with abrasive materials. Damage caused by any improper treatment is not covered by the product warranty. Refer to Warranty Conditions

Disclaimer: Products in this specification manual must by regulation be installed by licensed and registered trade people. The manufacturer/distributor reserves the right to vary specifications or delete models from their range without prior notification. Dimensions are nominal measurements only. Dimensions and set-outs listed are correct at time of publication however the manufacturer/distributor takes no responsibility for printing errors.

Published 21/03/2024

To see the complete Mizu