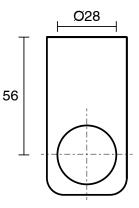

|                              |
|-------------------------------------------------------------|------------------------------|
| Recommended Use                                             | Domestic, Hotel & Commercial |
| Colour                                                      | Matte Black                  |
| Material                                                    | Brass                        |
| WARRANTY                                                    |                              |
| Replacement Only - Domestic Use                             | 10 Years                     |
| Parts Replacement Only                                      | 12 Months                    |
| Please refer to Warranty Page for full Terms and Conditions |                              |







Dimensions are nominal measurements only.

## **CLEANING RECOMMENDATIONS:**

We recommend the use of soapy water or approved cleaners. This product should not be cleaned with abrasive materials. Damage caused by any improper treatment is not covered by the product warranty. Refer to Warranty Conditions

Disclaimer: Products in this specification manual must by regulation be installed by licensed and registered trade people. The manufacturer/distributor reserves the right to vary specifications or delete models from their range without prior notification. Dimensions are nominal measurements only. Dimensions and set-outs listed are correct at time of publication however the manufacturer/distributor takes no responsibility for printing errors.

Published 21/03/2024

To see the complete Mi