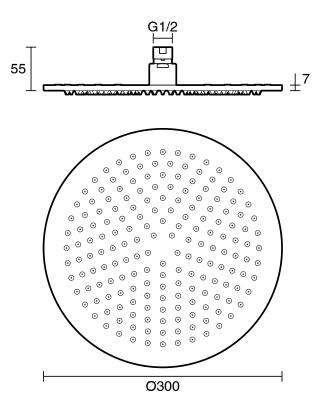

## Mizu Drift Brass Overhead Shower 300mm Matte Black (3 Star)

9505045

| Recommended Use                                             | Domestic;Hotel;Commercial    |
|-------------------------------------------------------------|------------------------------|
| Colour Finish                                               | Matte Black                  |
| Primary Material                                            | DR Brass                     |
| Recommended Pressure Range                                  | 150 - 500 kPa as per AS3500  |
| Max Continuous Working Temperature (deg C)                  | 60                           |
| Min Continuous Working Temperature (deg C)                  | 5                            |
| Hot Water Unit Suitability                                  | Storage Tank;Continuous Flow |
| WARRANTY                                                    |                              |
| Warranty - Domestic Use (Years)                             | 10                           |
| Spare Parts & Labour (Years)                                | 1                            |
| Please refer to Warranty Page for full Terms and Conditions |                              |

Dimensions are nominal measurements only.