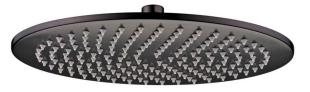

## Mizu Drift Brass Overhead Shower 300mm Matte Black (3 Star)

9505045

| Recommended Use                                             | Domestic;Hotel;Commercial    |
|-------------------------------------------------------------|------------------------------|
| Colour Finish                                               | Matte Black                  |
| Primary Material                                            | DR Brass                     |
| Recommended Pressure Range                                  | 150 - 500 kPa as per AS3500  |
| Max Continuous Working Temperature (deg C)                  | 60                           |
| Min Continuous Working Temperature (deg C)                  | 5                            |
| Hot Water Unit Suitability                                  | Storage Tank;Continuous Flow |
| WARRANTY                                                    |                              |
| Warranty - Domestic Use (Years)                             | 10                           |
| Spare Parts & Labour (Years)                                | 1                            |
| Please refer to Warranty Page for full Terms and Conditions |                              |