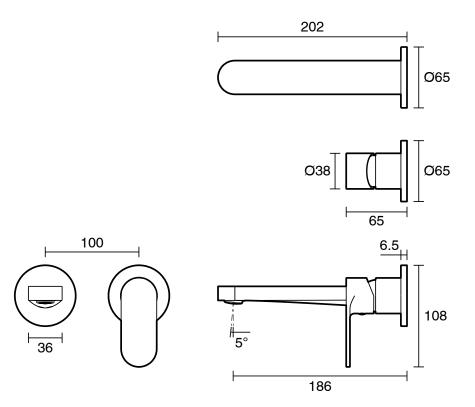

|                           |
|-------------------------------------------------------------|---------------------------|
| Recommended Use                                             | Domestic;Commercial;Hotel |
| Colour Finish                                               | Chrome                    |
| Primary Material                                            | Lead Free Brass           |
| WARRANTY                                                    |                           |
| Warranty - Domestic Use (Years)                             | 10                        |
| Spare Parts & Labour (Years)                                | 1                         |
| Please refer to Warranty Page for full Terms and Conditions |                           |







Dimensions are nominal measurements only.

## **CLEANING RECOMMENDATIONS:**

We recommend the use of soapy water or approved cleaners. This product should not be cleaned with abrasive materials. Damage caused by any improper treatment is not covered by the product warranty. Refer to Warranty Conditions