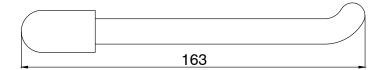

|                           |
|-------------------------------------------------------------|---------------------------|
| Recommended Use                                             | Domestic;Hotel;Commercial |
| Colour Finish                                               | Brushed Nickel            |
| Primary Material                                            | Brass                     |
| WARRANTY                                                    |                           |
| Replacement Only - Domestic Use (Years)                     | 10                        |
| Parts Replacement Only (Years)                              | 1                         |
| Please refer to Warranty Page for full Terms and Conditions |                           |









Dimensions are nominal measurements only.

## **CLEANING RECOMMENDATIONS:**

We recommend the use of soapy water or approved cleaners. This product should not be cleaned with abrasive materials. Damage caused by any improper treatment is not covered by the product warranty. Refer to Warranty Conditions