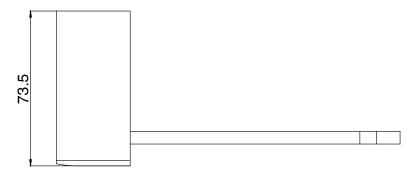

|                           |
|-------------------------------------------------------------|---------------------------|
| Recommended Use                                             | Domestic;Hotel;Commercial |
| Colour Finish                                               | Brushed Nickel            |
| Primary Material                                            | Brass                     |
| WARRANTY                                                    |                           |
| Replacement Only - Domestic Use (Years)                     | 10                        |
| Parts Replacement Only (Years)                              | 1                         |
| Please refer to Warranty Page for full Terms and Conditions |                           |









Dimensions are nominal measurements only.

## **CLEANING RECOMMENDATIONS:**

We recommend the use of soapy water or approved cleaners. This product should not be cleaned with abrasive materials. Damage caused by any improper treatment is not covered by the product warranty. Refer to Warranty Conditions