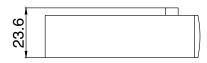

|                           |
|-------------------------------------------------------------|---------------------------|
| Recommended Use                                             | Domestic;Hotel;Commercial |
| Colour Finish                                               | Brushed Nickel            |
| Primary Material                                            | Brass                     |
| WARRANTY                                                    |                           |
| Replacement Only - Domestic Use (Years)                     | 10                        |
| Parts Replacement Only (Years)                              | 1                         |
| Please refer to Warranty Page for full Terms and Conditions |                           |









Dimensions are nominal measurements only.

## **CLEANING RECOMMENDATIONS:**

We recommend the use of soapy water or approved cleaners. This product should not be cleaned with abrasive materials. Damage caused by any improper treatment is not covered by the product warranty. Refer to Warranty Conditions