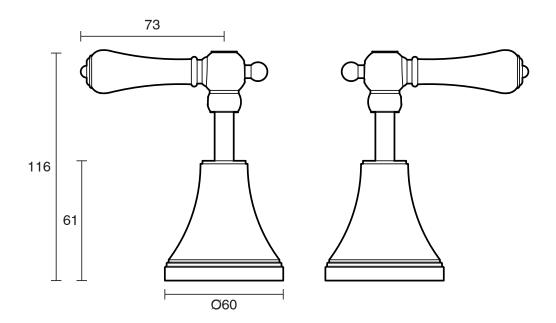

ature                      | 80 deg C                              |
| Suitable for Storage Tank Hot Water                         | Yes                                   |
| Suitable for Continuous Flow Hot Water                      | Yes                                   |
| Suitable for Gravity Feed Hot Water                         | No                                    |
| WARRANTY                                                    |                                       |
| Warranty - Domestic Use                                     | 10 Years                              |
| Spare Parts & Labour                                        | 12 Months                             |
| Please refer to Warranty Page for full Terms and Conditions |                                       |





Dimensions are nominal measurements only.

## **CLEANING RECOMMENDATIONS:**

We recommend the use of soapy water or approved cleaners. This product should not be cleaned with abrasive materials. Damage caused by any improper treatment is not covered by the product warranty. Refer to Warranty Conditions