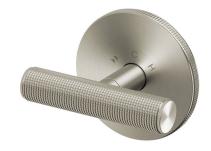

## Milli Etch Progressive Shower Mixer Tap Brushed Nickel

## 21782

| SPECIFICATIONS                                              |                               |
|-------------------------------------------------------------|-------------------------------|
| Recommended Use                                             | Domestic;Commercial;Hotel     |
| Colour Finish                                               | Brushed Nickel                |
| Primary Material                                            | Lead Free Brass               |
| Recommended Pressure Range                                  | 150 - 500 kPa as per AS3500   |
| Max Continuous Working Pressure (kPa)                       | 500                           |
| Max Continuous Working Temperature (deg C)                  | 75                            |
| Min Continuous Working Temperature (deg C)                  | 5                             |
| Hot Water Unit Suitability                                  | Storage Tank; Continuous Flow |
| WARRANTY                                                    |                               |
| Warranty - Domestic Use (Years)                             | 15                            |
| Spare Parts & Labour (Years)                                | 1                             |
| Please refer to Warranty Page for full Terms and Conditions |                               |