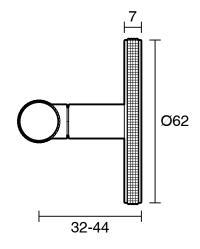

00 kPa as per AS3500   |
| Max Continuous Working Pressure (kPa)                       | 500                           |
| Max Continuous Working Temperature (deg C)                  | 75                            |
| Min Continuous Working Temperature (deg C)                  | 5                             |
| Hot Water Unit Suitability                                  | Storage Tank; Continuous Flow |
| WARRANTY                                                    |                               |
| Warranty - Domestic Use (Years)                             | 15                            |
| Spare Parts & Labour (Years)                                | 1                             |
| Please refer to Warranty Page for full Terms and Conditions |                               |









Dimensions are nominal measurements only.

## **CLEANING RECOMMENDATIONS:**

We recommend the use of soapy water or approved cleaners. This product should not be cleaned with abrasive materials. Damage caused by any improper treatment is not covered by the product warranty. Refer to Warranty Conditions