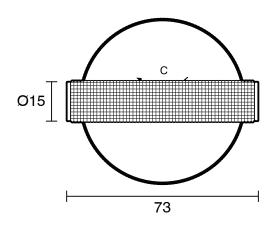

500 kPa as per AS3500   |
| Max Continuous Working Pressure (kPa)                       | 500                           |
| Max Continuous Working Temperature (deg C)                  | 75                            |
| Min Continuous Working Temperature (deg C)                  | 5                             |
| Hot Water Unit Suitability                                  | Storage Tank; Continuous Flow |
| WARRANTY                                                    |                               |
| Warranty - Domestic Use (Years)                             | 15                            |
| Spare Parts & Labour (Years)                                | 1                             |
| Please refer to Warranty Page for full Terms and Conditions |                               |









Dimensions are nominal measurements only.

## **CLEANING RECOMMENDATIONS:**

We recommend the use of soapy water or approved cleaners. This product should not be cleaned with abrasive materials. Damage caused by any improper treatment is not covered by the product warranty. Refer to Warranty Conditions