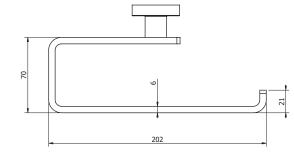

Brushed Nickel

Aluminium

Dimensions are nominal measurements only.

Disclaimer: Products in this specification manual must by regulation be installed by licensed and registered trade people. The manufacturer/distributor reserves the right to vary specifications or delete models from their range without prior notification. Dimensions are nominal measurements only. Dimensions and set-outs listed are correct at time of publication however the manufacturer/distributor takes no responsibility for printing errors.