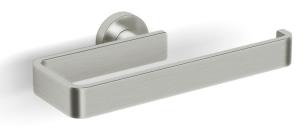

## Milli Marle Edit Guest Towel Holder Brushed Nickel

9510545

Brushed Nickel

Aluminium

Dimensions are nominal measurements only.