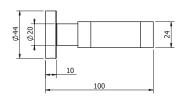

Brushed Nickel

Aluminium

Dimensions are nominal measurements only.

Disclaimer: Products in this specification manual must by regulation be installed by licensed and registered trade people. The manufacturer/distributor reserves the right to vary specifications or delete models from their range without prior notification. Dimensions are nominal measurements only. Dimensions and set-outs listed are correct at time of publication however the manufacturer/distributor takes no responsibility for printing errors.