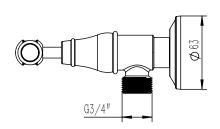

## Milli Voir Washing Machine Stops Lever Porcelain Handles Brushed Gold

## 2266248

| SPECIFICATIONS                                              |                              |
|-------------------------------------------------------------|------------------------------|
| Recommended Use                                             | Domestic, Hotel & Commercial |
| Colour                                                      | Brushed Gold                 |
| Body Material                                               | DR Brass                     |
| Recommended Pressure Range                                  | 150 - 500 kPa                |
| Maximum Continuous Working Temperature                      | 80 deg C                     |
| Suitable for Storage Tank Hot Water                         | Yes                          |
| Suitable for Continuous Flow Hot Water                      | Yes                          |
| Suitable for Gravity Feed Hot Water                         | No                           |
| WARRANTY                                                    |                              |
| Warranty - Domestic Use                                     | 15 Years                     |
| Spare Parts & Labour                                        | 12 Months                    |
| Please refer to Warranty Page for full Terms and Conditions |                              |

Dimensions are nominal measurements only.