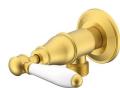

## Milli Voir Washing Machine Stops Lever Porcelain Handles Brushed Gold

## 2266248

| SPECIFICATIONS                                              |                              |
|-------------------------------------------------------------|------------------------------|
| Recommended Use                                             | Domestic, Hotel & Commercial |
| Colour                                                      | Brushed Gold                 |
| Body Material                                               | DR Brass                     |
| Recommended Pressure Range                                  | 150 - 500 kPa                |
| Maximum Continuous Working Temperature                      | 80 deg C                     |
| Suitable for Storage Tank Hot Water                         | Yes                          |
| Suitable for Continuous Flow Hot Water                      | Yes                          |
| Suitable for Gravity Feed Hot Water                         | No                           |
| WARRANTY                                                    |                              |
| Warranty - Domestic Use                                     | 15 Years                     |
| Spare Parts & Labour                                        | 12 Months                    |
| Please refer to Warranty Page for full Terms and Conditions |                              |