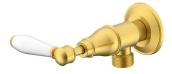

## Milli Voir Washing Machine Stops Lever Porcelain Handles Brushed Gold

## 2266248

| SPECIFICATIONS                                              |                              |
|-------------------------------------------------------------|------------------------------|
| Recommended Use                                             | Domestic, Hotel & Commercial |
| Colour                                                      | Brushed Gold                 |
| Body Material                                               | DR Brass                     |
| Recommended Pressure Range                                  | 150 - 500 kPa                |
| Maximum Continuous Working Temperature                      | 80 deg C                     |
| Suitable for Storage Tank Hot Water                         | Yes                          |
| Suitable for Continuous Flow Hot Water                      | Yes                          |
| Suitable for Gravity Feed Hot Water                         | No                           |
| WARRANTY                                                    |                              |
| Warranty - Domestic Use                                     | 15 Years                     |
| Spare Parts & Labour                                        | 12 Months                    |
| Please refer to Warranty Page for full Terms and Conditions |                              |