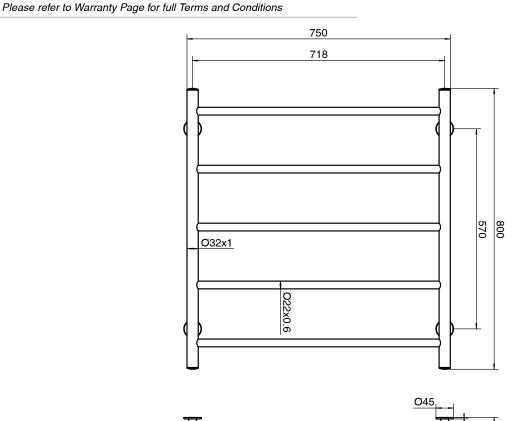

s Steel                  |
| Material                       | Stainless Steel (304 Grade)      |
| Electrical Connection          | Hardwired                        |
| Electrical Connection Position | Bottom Right Leg or Top Left Leg |
| Heating Method                 | Dry Element                      |
| Power Wattage                  | 90 W                             |
| Voltage                        | 24 V                             |
| IP Rating                      | IP45                             |
| WARRANTY                       |                                  |
| Warranty - Domestic Use        | 7 Years                          |
| Spare Parts & Labour           | 12 Months                        |
| D/ ( / W/ / D (                | ( " T                            |





Dimensions are nominal measurements only.

## **CLEANING RECOMMENDATIONS:**

We recommend the use of a soft dry cloth. This product should not be cleaned with abrasive materials or cleaning agents. Damage caused by improper treatment is not covered by the product warranty - refer to warranty conditions.